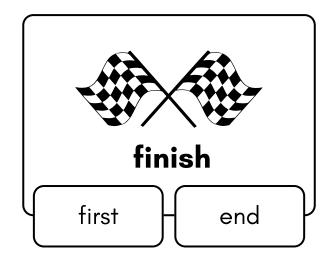

#### **Feelings**

#### 1- Look at the pictures and trace the words.











Happy Excited

Sad

Scaned

#### 2- Match the pictures with the words.











scared

happy

sad

excited

#### 3- Draw faces with different feelings. Point and say.









Name: Date:

#### **Synonyms**

Color the matching synonym of the words inside the box.















#### SHORT VOWELS

Look at the pictures and complete the words with the letter a or e.

























m\_p

n c

## ST Consonant Blend Word List



## Final SP Consonant Blend Word List



## SW Consonant Blend Word List



# SH Consonant Digraph Word List



# CH Consonant Digraph Word List



### CL Consonant Blend Word List



# CK Consonant Digraph Word List



## GL Consonant Blend Word List



### PR Consonant Blend Word List



# WH Consonant Digraph Word List