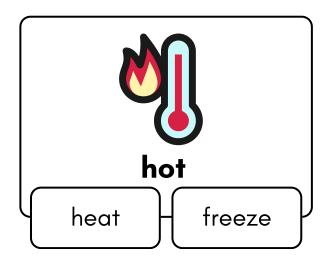

#### **Feelings**

#### 1- Look at the pictures and trace the words.











Happy Excited

Sad

Scaned

#### 2- Match the pictures with the words.











scared

happy

sad

excited

#### 3- Draw faces with different feelings. Point and say.









Name: Date:

#### **Synonyms**

Color the matching synonym of the words inside the box.















#### SHORT VOWELS

Look at the pictures and complete the words with the letter a or e.

























m\_p

n c

## ST Consonant Blend Word List



## Final SP Consonant Blend Word List



## SW Consonant Blend Word List



# SH Consonant Digraph Word List



# CH Consonant Digraph Word List



### CL Consonant Blend Word List



# CK Consonant Digraph Word List



## GL Consonant Blend Word List



### PR Consonant Blend Word List



# WH Consonant Digraph Word List