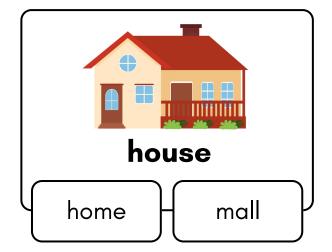

#### **Feelings**

#### 1- Look at the pictures and trace the words.











Happy Excited

Sad

Scaned

#### 2- Match the pictures with the words.











scared

happy

sad

excited

#### 3- Draw faces with different feelings. Point and say.









Name: Date:

#### **Synonyms**

Color the matching synonym of the words inside the box.















#### SHORT VOWELS

Look at the pictures and complete the words with the letter a or e.

























m\_p

n c

## ST Consonant Blend Word List



## Final SP Consonant Blend Word List



## SW Consonant Blend Word List



# SH Consonant Digraph Word List



# CH Consonant Digraph Word List



### CL Consonant Blend Word List



# CK Consonant Digraph Word List



## GL Consonant Blend Word List



### PR Consonant Blend Word List



# WH Consonant Digraph Word List