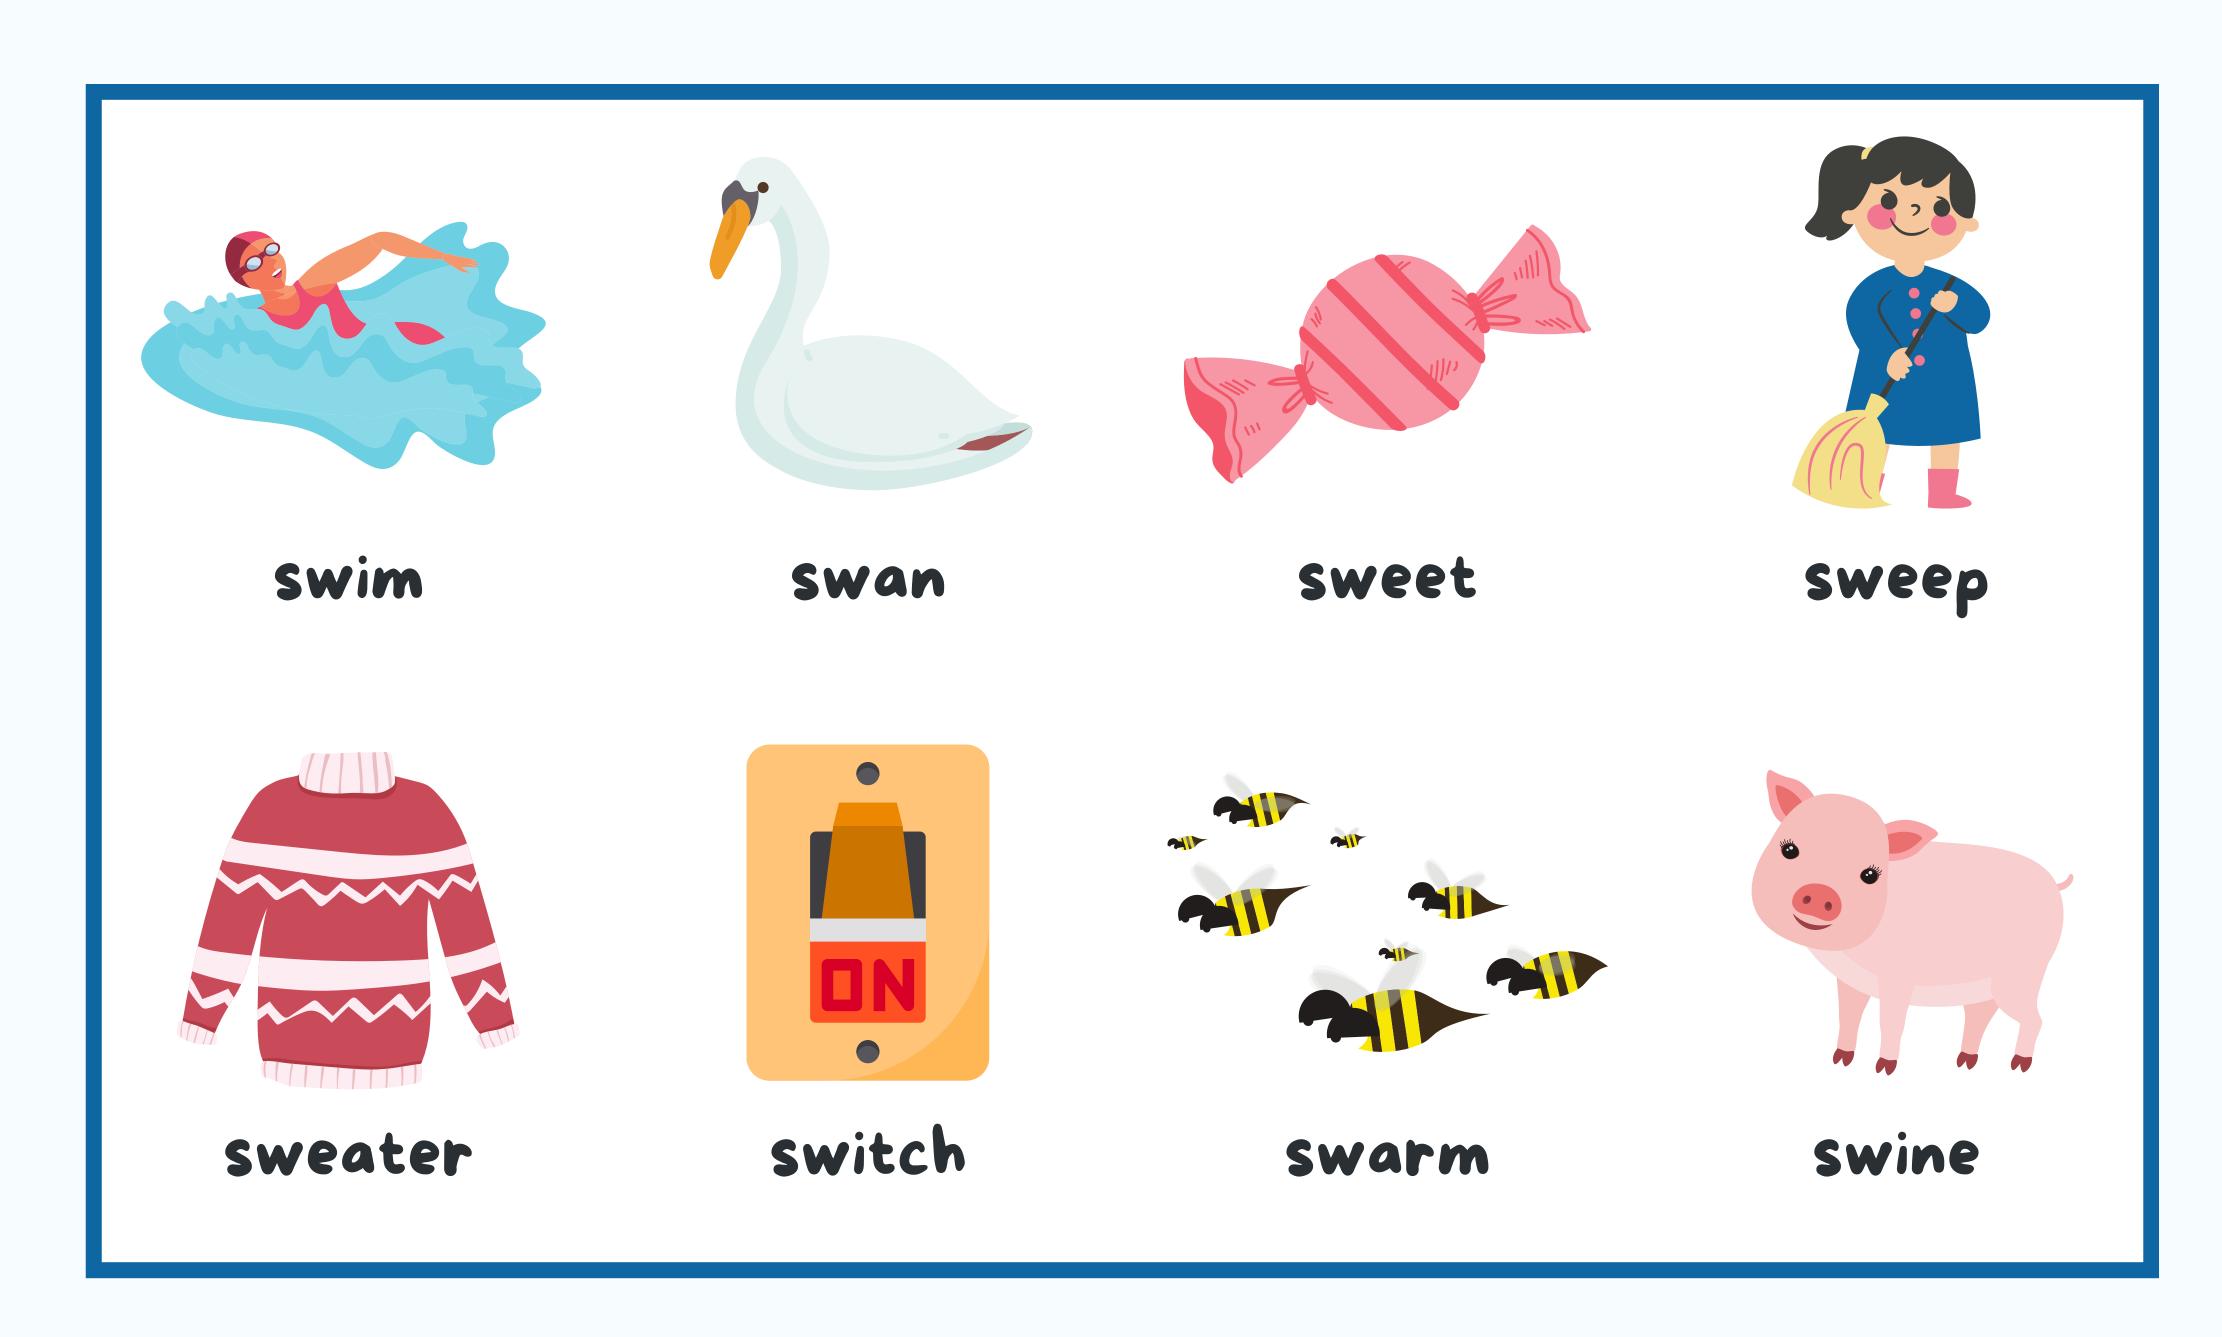

#### **Feelings**

#### 1- Look at the pictures and trace the words.











Happy Excited

Sad

Scaned

#### 2- Match the pictures with the words.











scared

happy

sad

excited

#### 3- Draw faces with different feelings. Point and say.









Name: Date:

#### **Synonyms**

Color the matching synonym of the words inside the box.















#### SHORT VOWELS

Look at the pictures and complete the words with the letter a or e.

























m\_p

n c

## ST Consonant Blend Word List



## Final SP Consonant Blend Word List



## SW Consonant Blend Word List



# SH Consonant Digraph Word List



# CH Consonant Digraph Word List



### CL Consonant Blend Word List



# CK Consonant Digraph Word List



## GL Consonant Blend Word List



### PR Consonant Blend Word List



# WH Consonant Digraph Word List