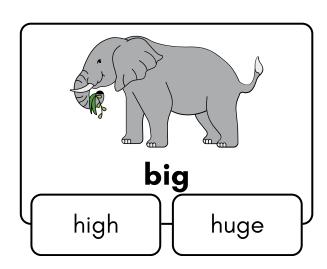

#### **Feelings**

#### 1- Look at the pictures and trace the words.











Happy Excited

Sad

Scaned

#### 2- Match the pictures with the words.











scared

happy

sad

excited

#### 3- Draw faces with different feelings. Point and say.









Name: Date:

#### **Synonyms**

Color the matching synonym of the words inside the box.















#### SHORT VOWELS

Look at the pictures and complete the words with the letter a or e.

























m\_p

n c

## ST Consonant Blend Word List



## Final SP Consonant Blend Word List



## SW Consonant Blend Word List



# SH Consonant Digraph Word List



# CH Consonant Digraph Word List



### CL Consonant Blend Word List



# CK Consonant Digraph Word List



## GL Consonant Blend Word List



### PR Consonant Blend Word List



# WH Consonant Digraph Word List