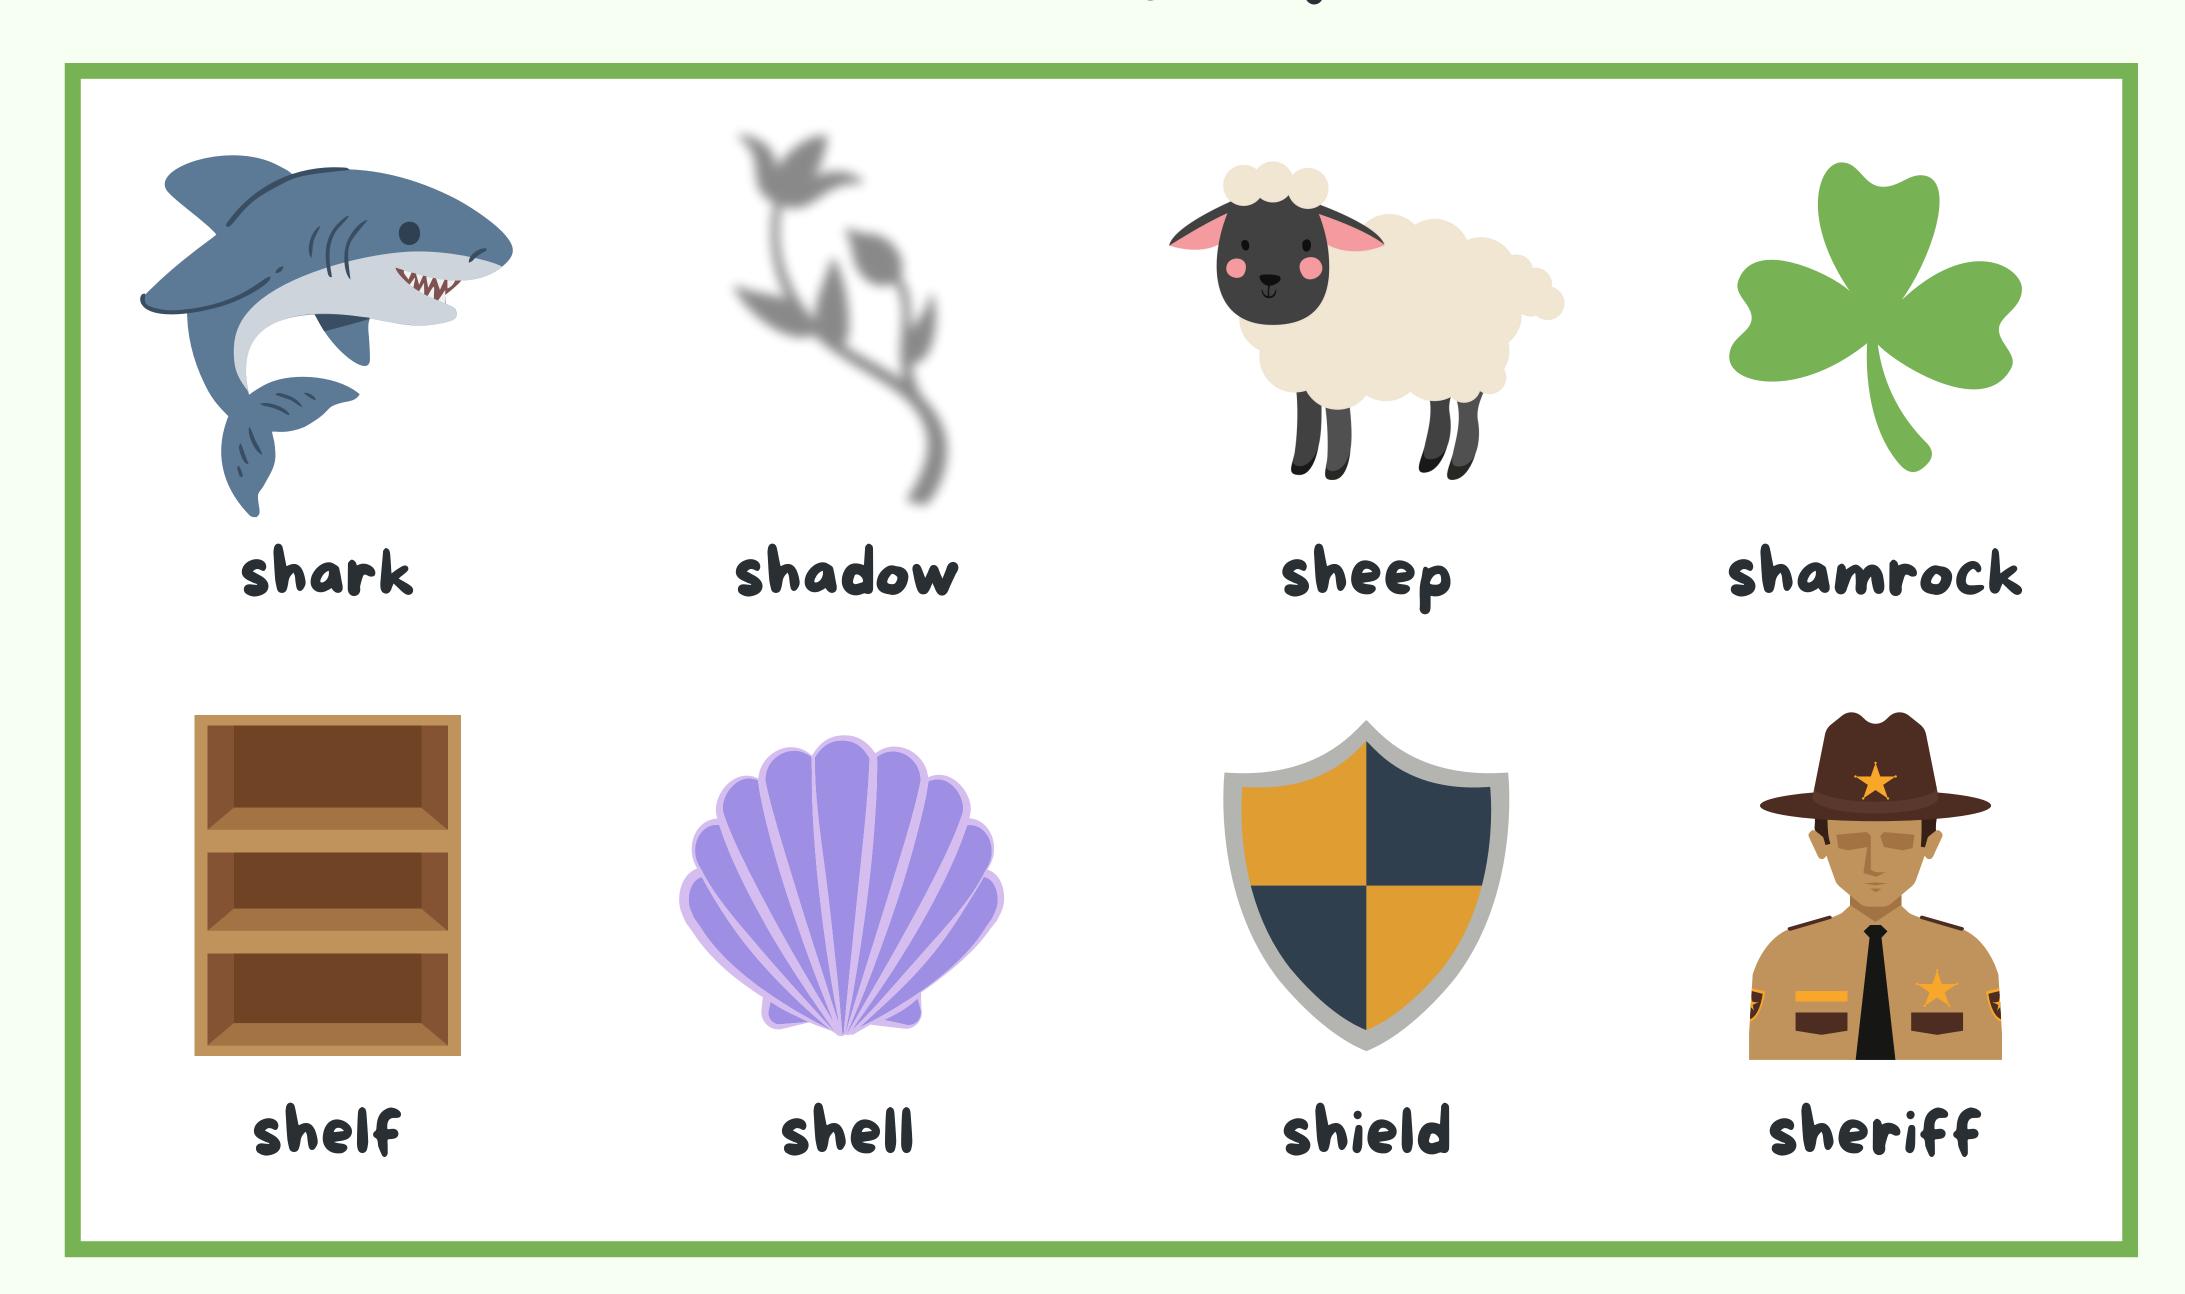

#### **Feelings**

#### 1- Look at the pictures and trace the words.











Happy Excited

Sad

Scaned

#### 2- Match the pictures with the words.











scared

happy

sad

excited

#### 3- Draw faces with different feelings. Point and say.









Name: Date:

#### **Synonyms**

Color the matching synonym of the words inside the box.















#### SHORT VOWELS

Look at the pictures and complete the words with the letter a or e.

























m\_p

n c

## ST Consonant Blend Word List



## Final SP Consonant Blend Word List



## SW Consonant Blend Word List



# SH Consonant Digraph Word List



# CH Consonant Digraph Word List



### CL Consonant Blend Word List



# CK Consonant Digraph Word List



## GL Consonant Blend Word List



### PR Consonant Blend Word List



# WH Consonant Digraph Word List