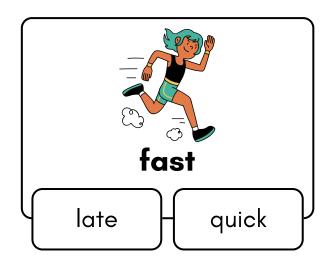

#### **Feelings**

#### 1- Look at the pictures and trace the words.











Happy Excited

Sad

Scaned

#### 2- Match the pictures with the words.











scared

happy

sad

excited

#### 3- Draw faces with different feelings. Point and say.









Name: Date:

#### **Synonyms**

Color the matching synonym of the words inside the box.















#### SHORT VOWELS

Look at the pictures and complete the words with the letter a or e.

























m\_p

n c

## ST Consonant Blend Word List



## Final SP Consonant Blend Word List



## SW Consonant Blend Word List



# SH Consonant Digraph Word List



# CH Consonant Digraph Word List



### CL Consonant Blend Word List



# CK Consonant Digraph Word List



## GL Consonant Blend Word List



### PR Consonant Blend Word List



# WH Consonant Digraph Word List