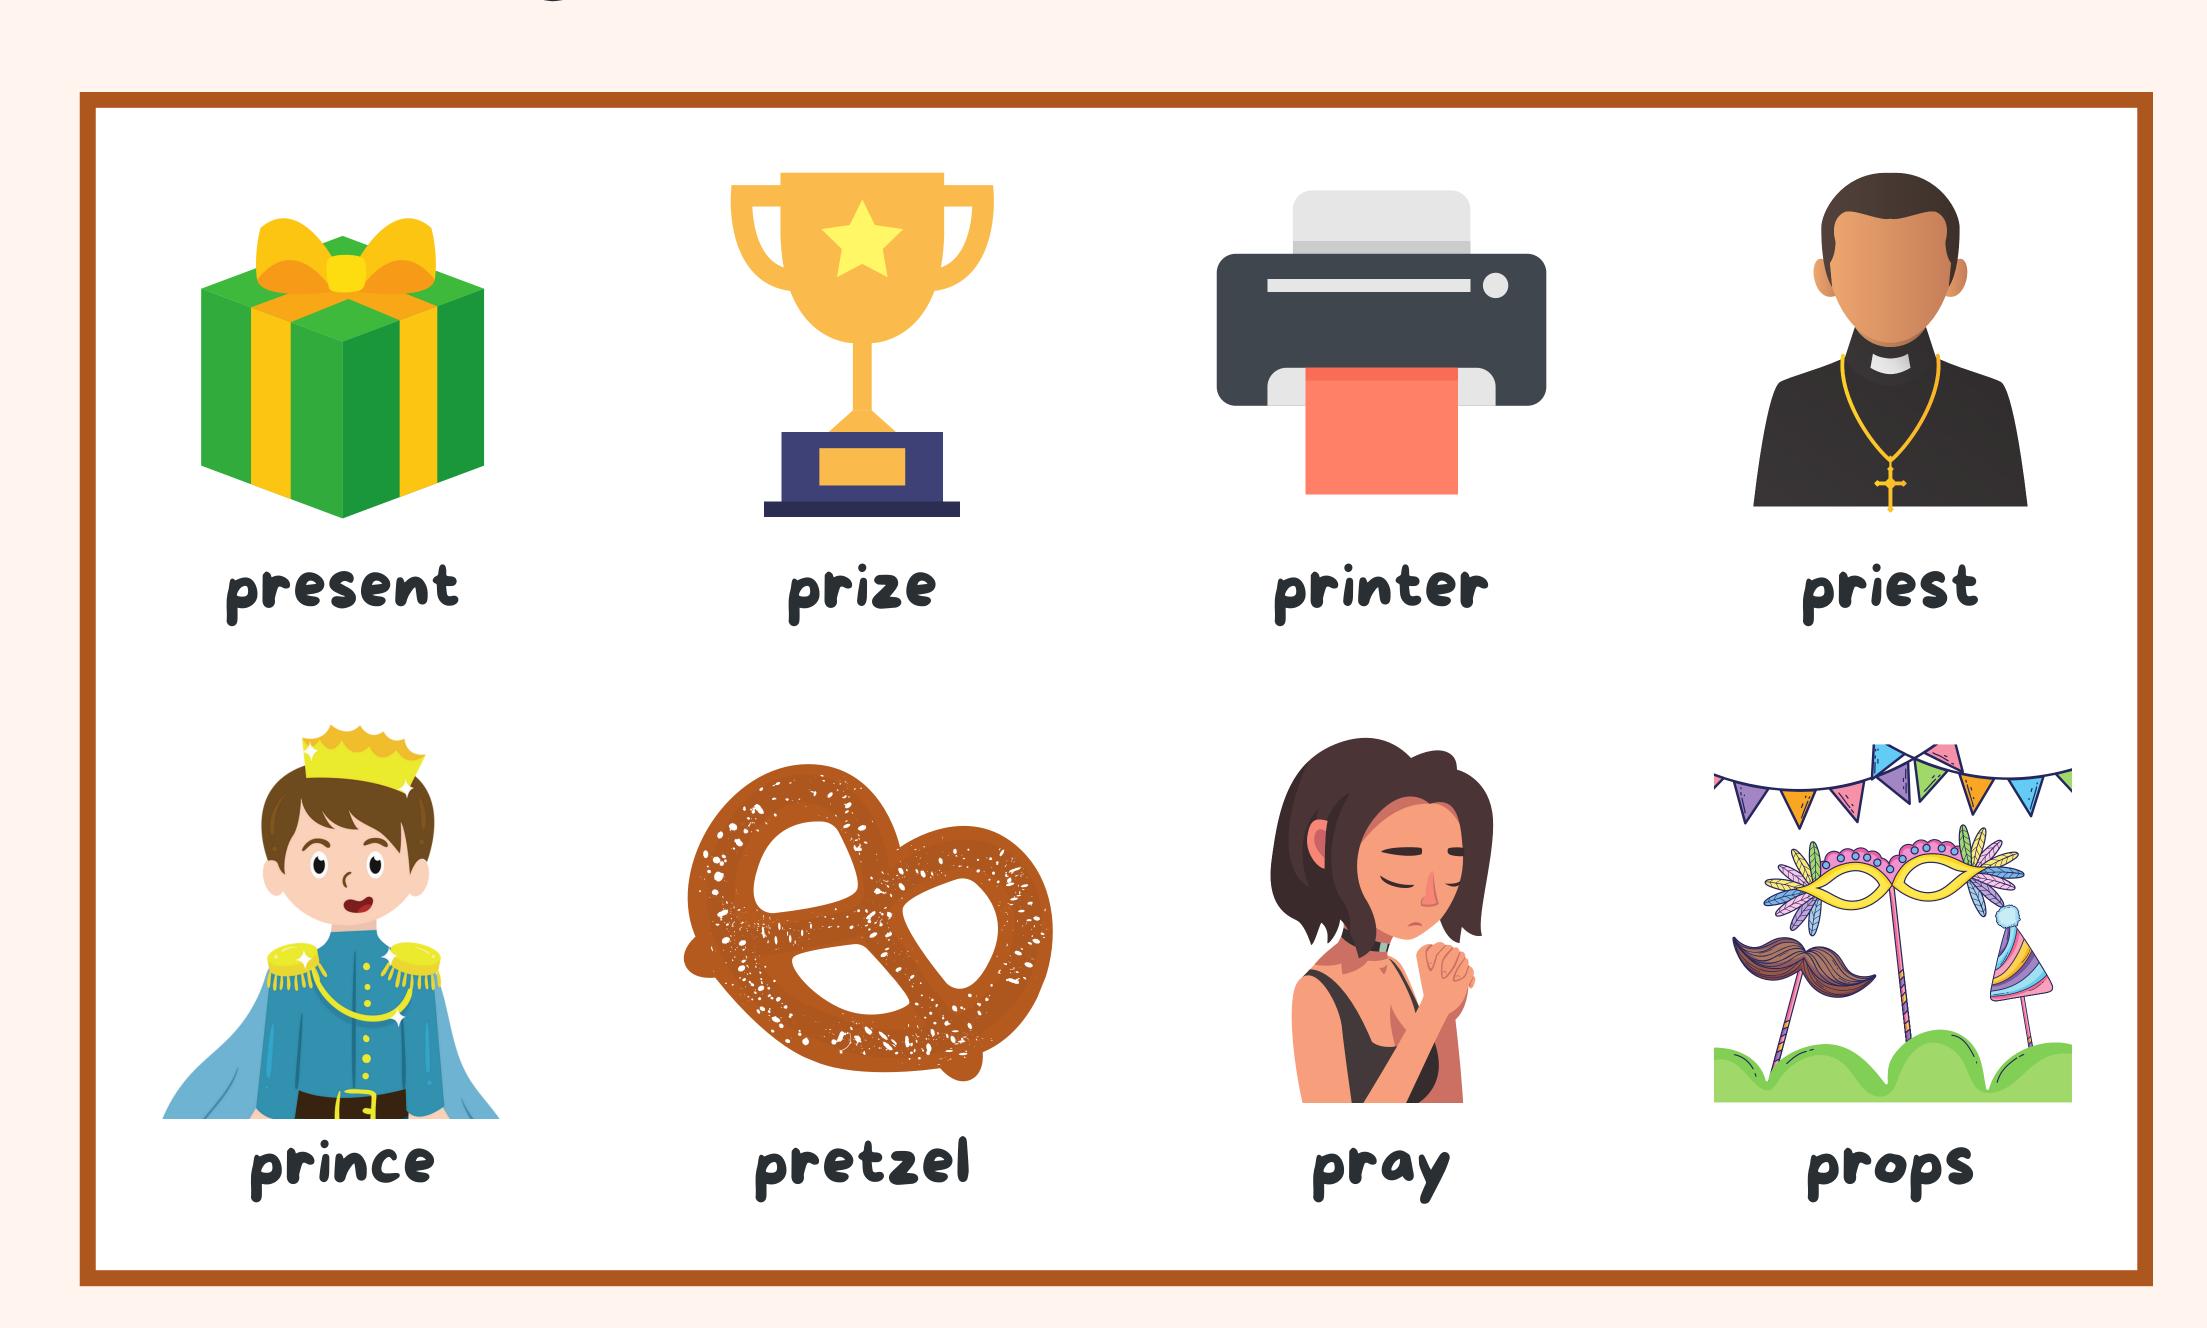

elings**

#### 1- Look at the pictures and trace the words.











Happy Excited

Sad

Scaned

#### 2- Match the pictures with the words.











scared

happy

sad

excited

#### 3- Draw faces with different feelings. Point and say.









Name: Date:

#### **Synonyms**

Color the matching synonym of the words inside the box.















#### SHORT VOWELS

Look at the pictures and complete the words with the letter a or e.

























m\_p

n c

## ST Consonant Blend Word List



## Final SP Consonant Blend Word List



## SW Consonant Blend Word List



# SH Consonant Digraph Word List



# CH Consonant Digraph Word List



### CL Consonant Blend Word List



# CK Consonant Digraph Word List



## GL Consonant Blend Word List



### PR Consonant Blend Word List



# WH Consonant Digraph Word List