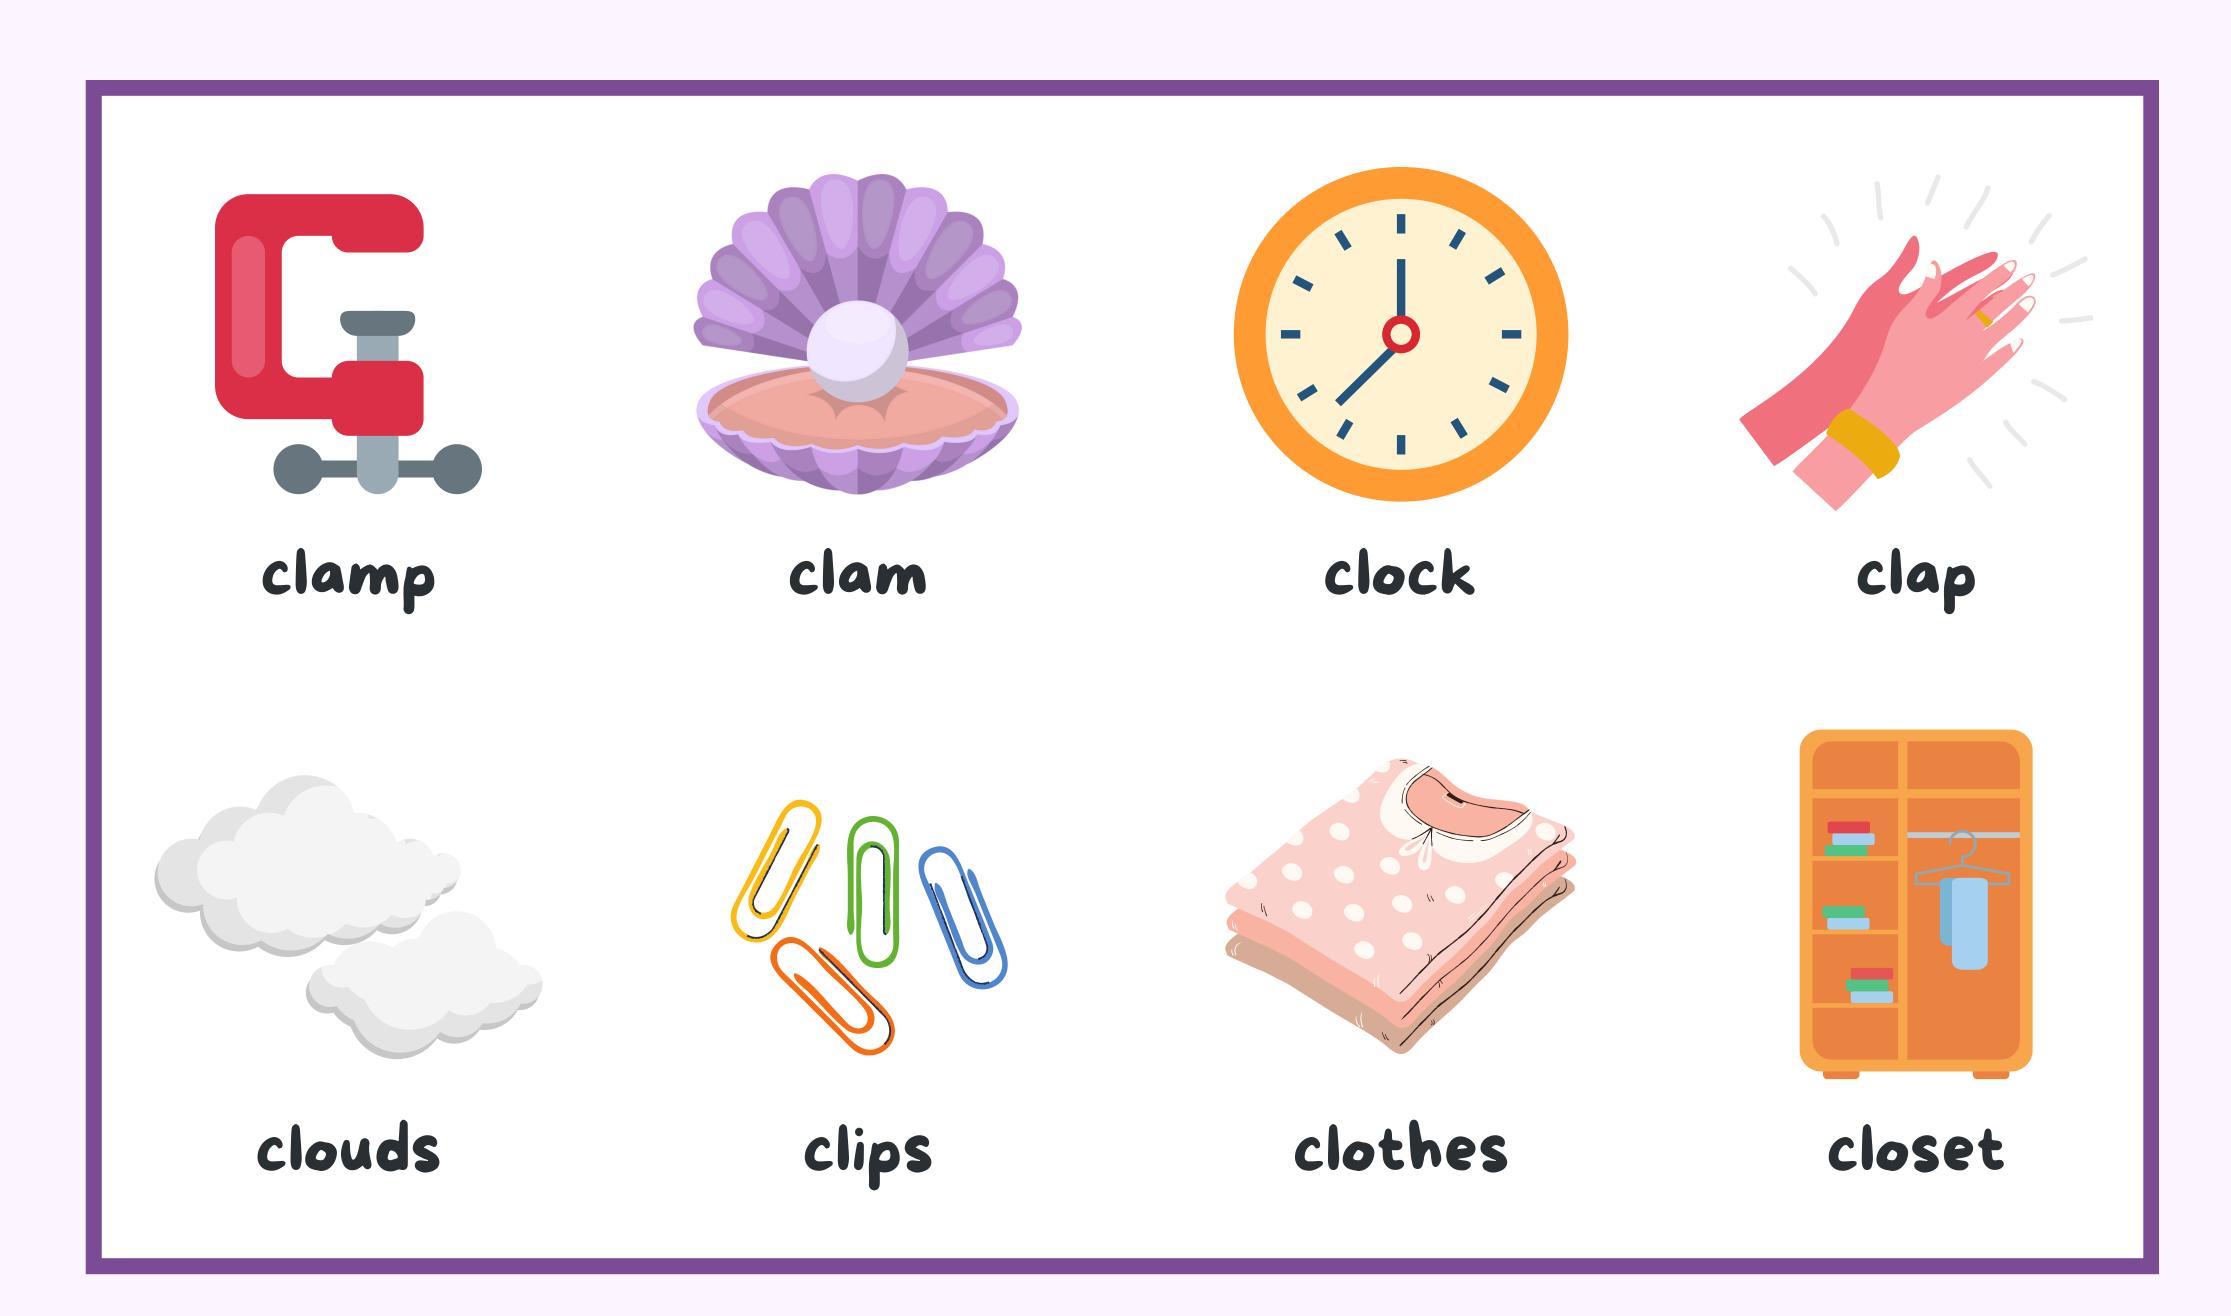

#### **Feelings**

#### 1- Look at the pictures and trace the words.











Happy Excited

Sad

Scaned

#### 2- Match the pictures with the words.











scared

happy

sad

excited

#### 3- Draw faces with different feelings. Point and say.









Name: Date:

#### **Synonyms**

Color the matching synonym of the words inside the box.















#### SHORT VOWELS

Look at the pictures and complete the words with the letter a or e.

























m\_p

n c

## ST Consonant Blend Word List



## Final SP Consonant Blend Word List



## SW Consonant Blend Word List



# SH Consonant Digraph Word List



# CH Consonant Digraph Word List



### CL Consonant Blend Word List



# CK Consonant Digraph Word List



## GL Consonant Blend Word List



### PR Consonant Blend Word List



# WH Consonant Digraph Word List