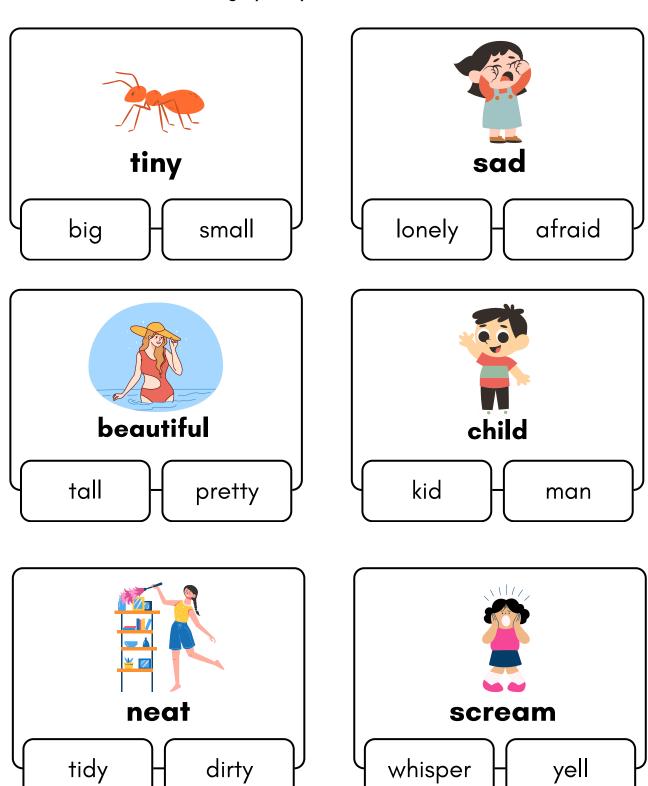

#### **Feelings**

#### 1- Look at the pictures and trace the words.











Happy Excited

Sad

Scaned

#### 2- Match the pictures with the words.











scared

happy

sad

excited

#### 3- Draw faces with different feelings. Point and say.









Name: Date:

#### **Synonyms**

Color the matching synonym of the words inside the box.















#### SHORT VOWELS

Look at the pictures and complete the words with the letter a or e.

























m\_p

n c

## ST Consonant Blend Word List



## Final SP Consonant Blend Word List



## SW Consonant Blend Word List



# SH Consonant Digraph Word List



# CH Consonant Digraph Word List



### CL Consonant Blend Word List



# CK Consonant Digraph Word List



## GL Consonant Blend Word List



### PR Consonant Blend Word List



# WH Consonant Digraph Word List