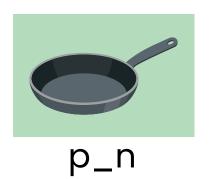

#### SHORT VOWELS

Look at the pictures and complete the words with the letter a or e.

m\_p

n c