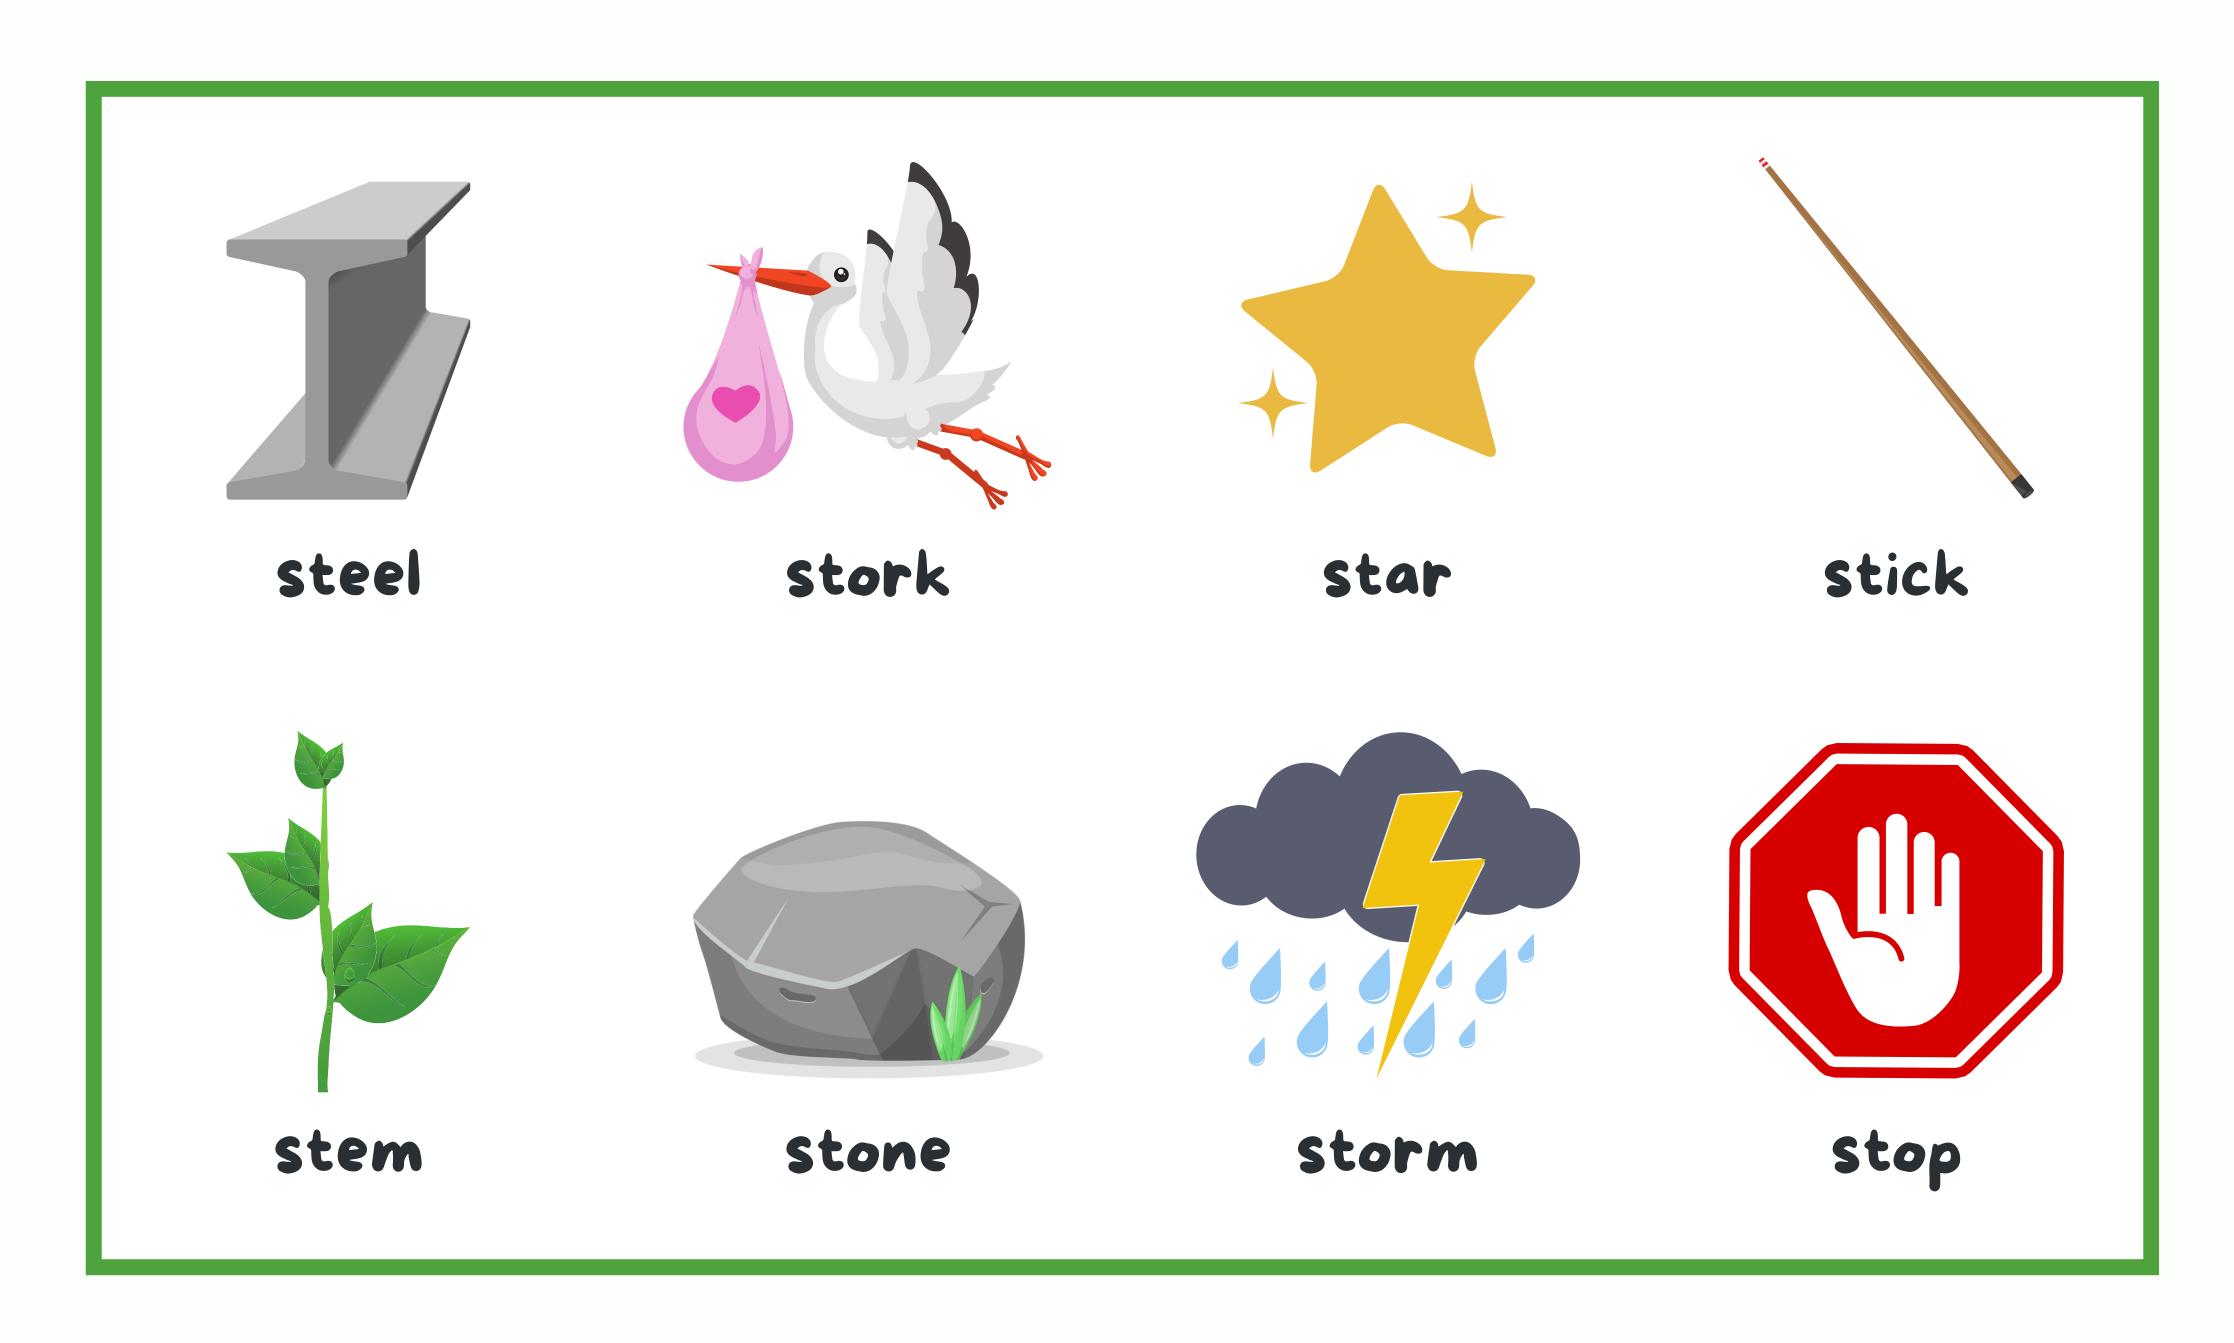

#### **Feelings**

#### 1- Look at the pictures and trace the words.











Happy Excited

Sad

Scaned

#### 2- Match the pictures with the words.











scared

happy

sad

excited

#### 3- Draw faces with different feelings. Point and say.









Name: Date:

#### **Synonyms**

Color the matching synonym of the words inside the box.















#### SHORT VOWELS

Look at the pictures and complete the words with the letter a or e.

























m\_p

n c

## ST Consonant Blend Word List



## Final SP Consonant Blend Word List



## SW Consonant Blend Word List



# SH Consonant Digraph Word List



# CH Consonant Digraph Word List



### CL Consonant Blend Word List



# CK Consonant Digraph Word List



## GL Consonant Blend Word List



### PR Consonant Blend Word List



# WH Consonant Digraph Word List