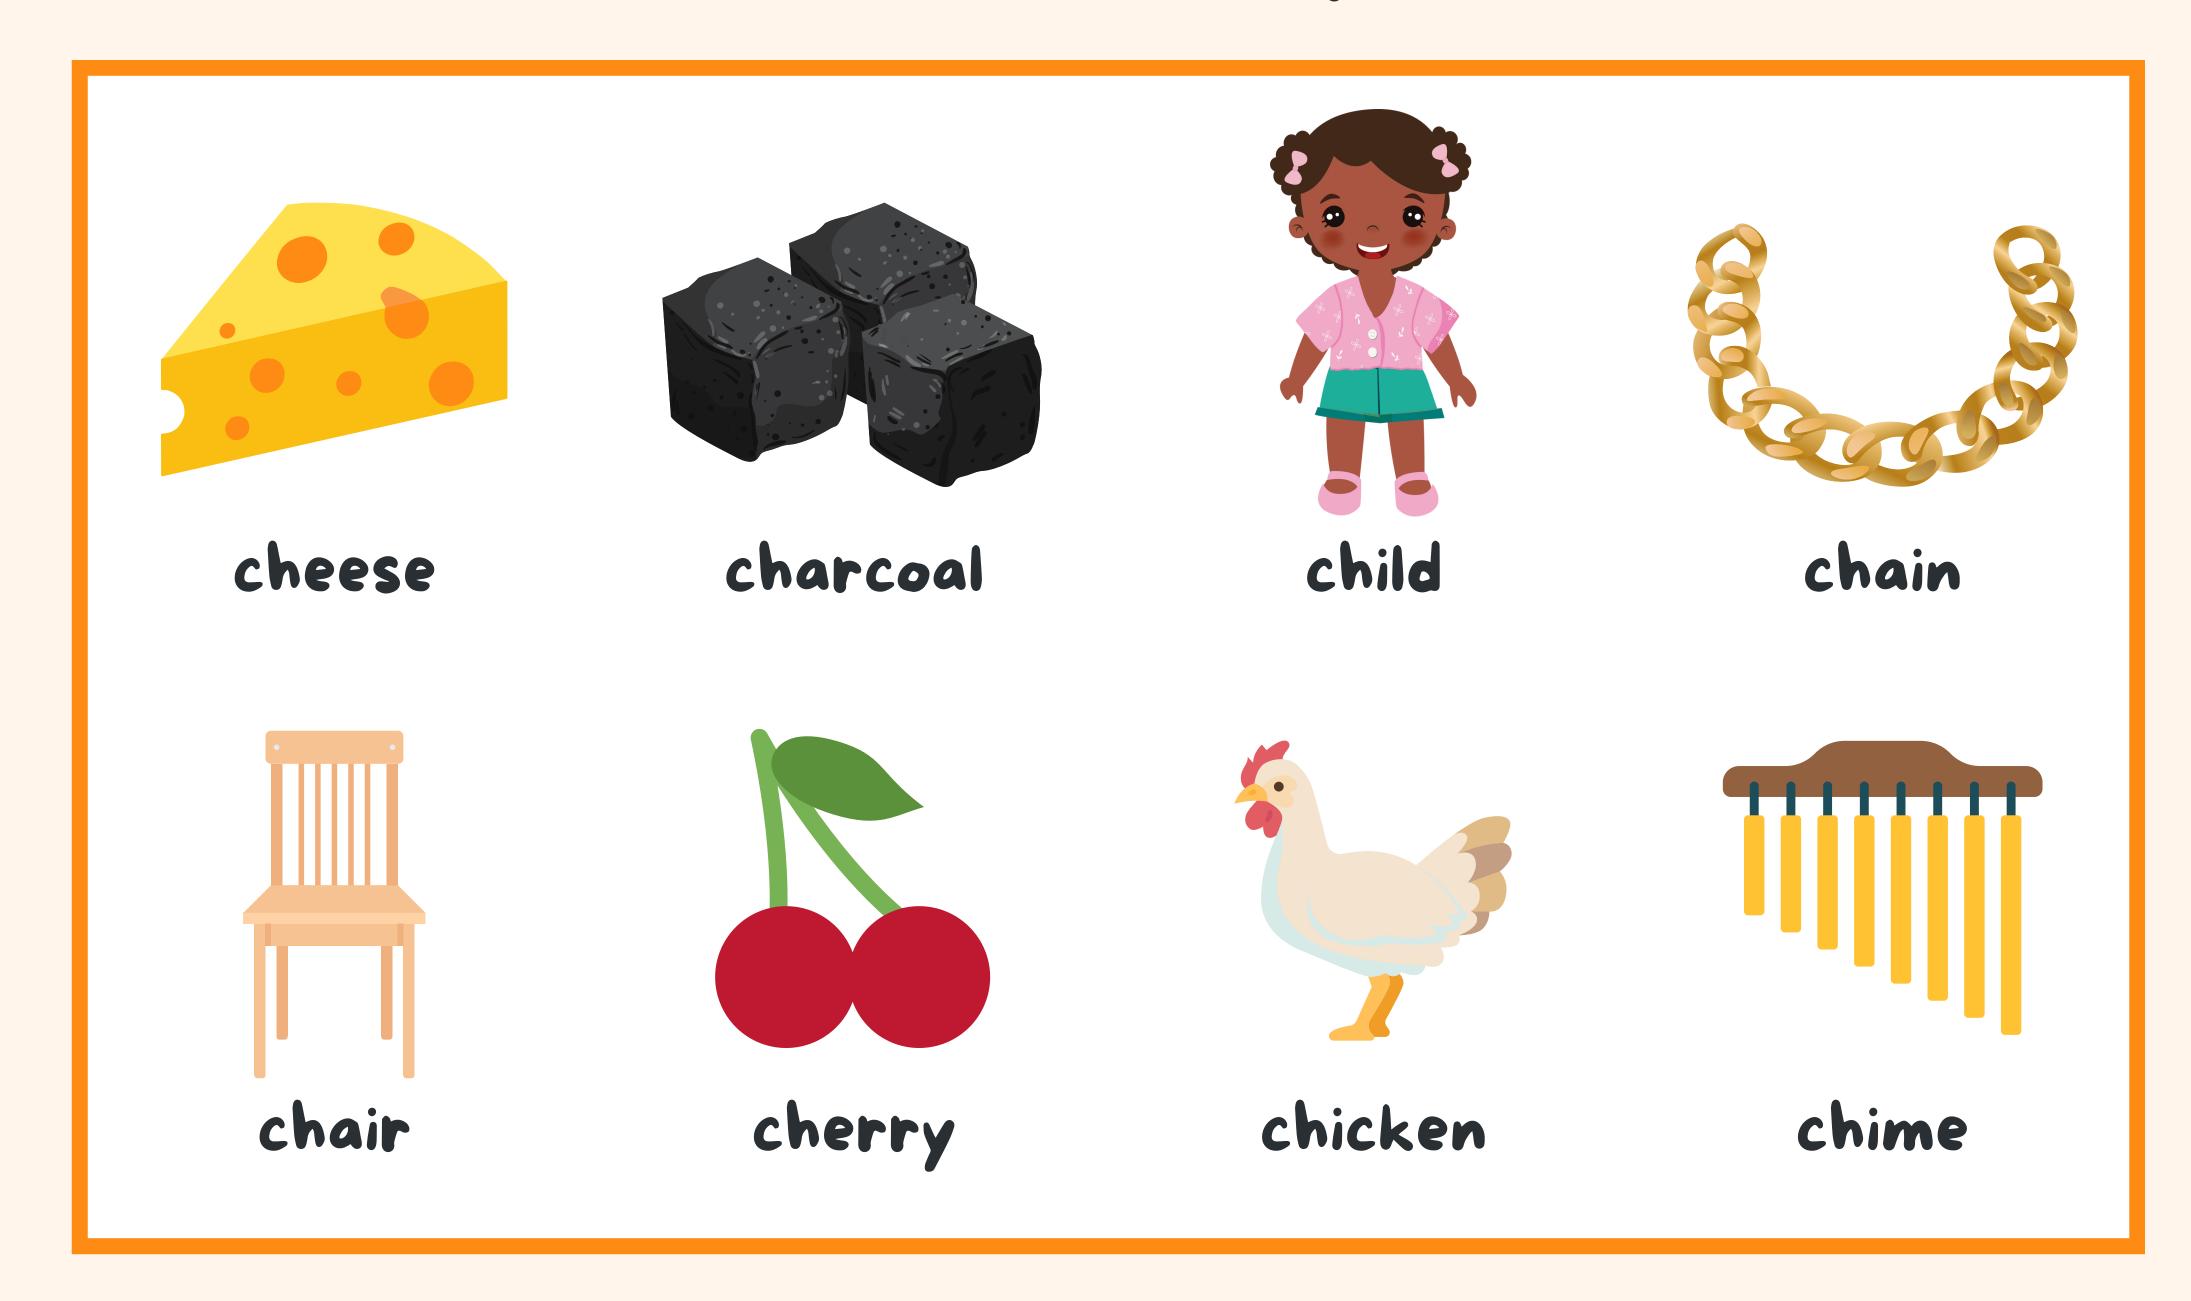

#### **Feelings**

#### 1- Look at the pictures and trace the words.











Happy Excited

Sad

Scaned

#### 2- Match the pictures with the words.











scared

happy

sad

excited

#### 3- Draw faces with different feelings. Point and say.









Name: Date:

#### **Synonyms**

Color the matching synonym of the words inside the box.















#### SHORT VOWELS

Look at the pictures and complete the words with the letter a or e.

























m\_p

n c

## ST Consonant Blend Word List



## Final SP Consonant Blend Word List



## SW Consonant Blend Word List



# SH Consonant Digraph Word List



# CH Consonant Digraph Word List



### CL Consonant Blend Word List



# CK Consonant Digraph Word List



## GL Consonant Blend Word List



### PR Consonant Blend Word List



# WH Consonant Digraph Word List