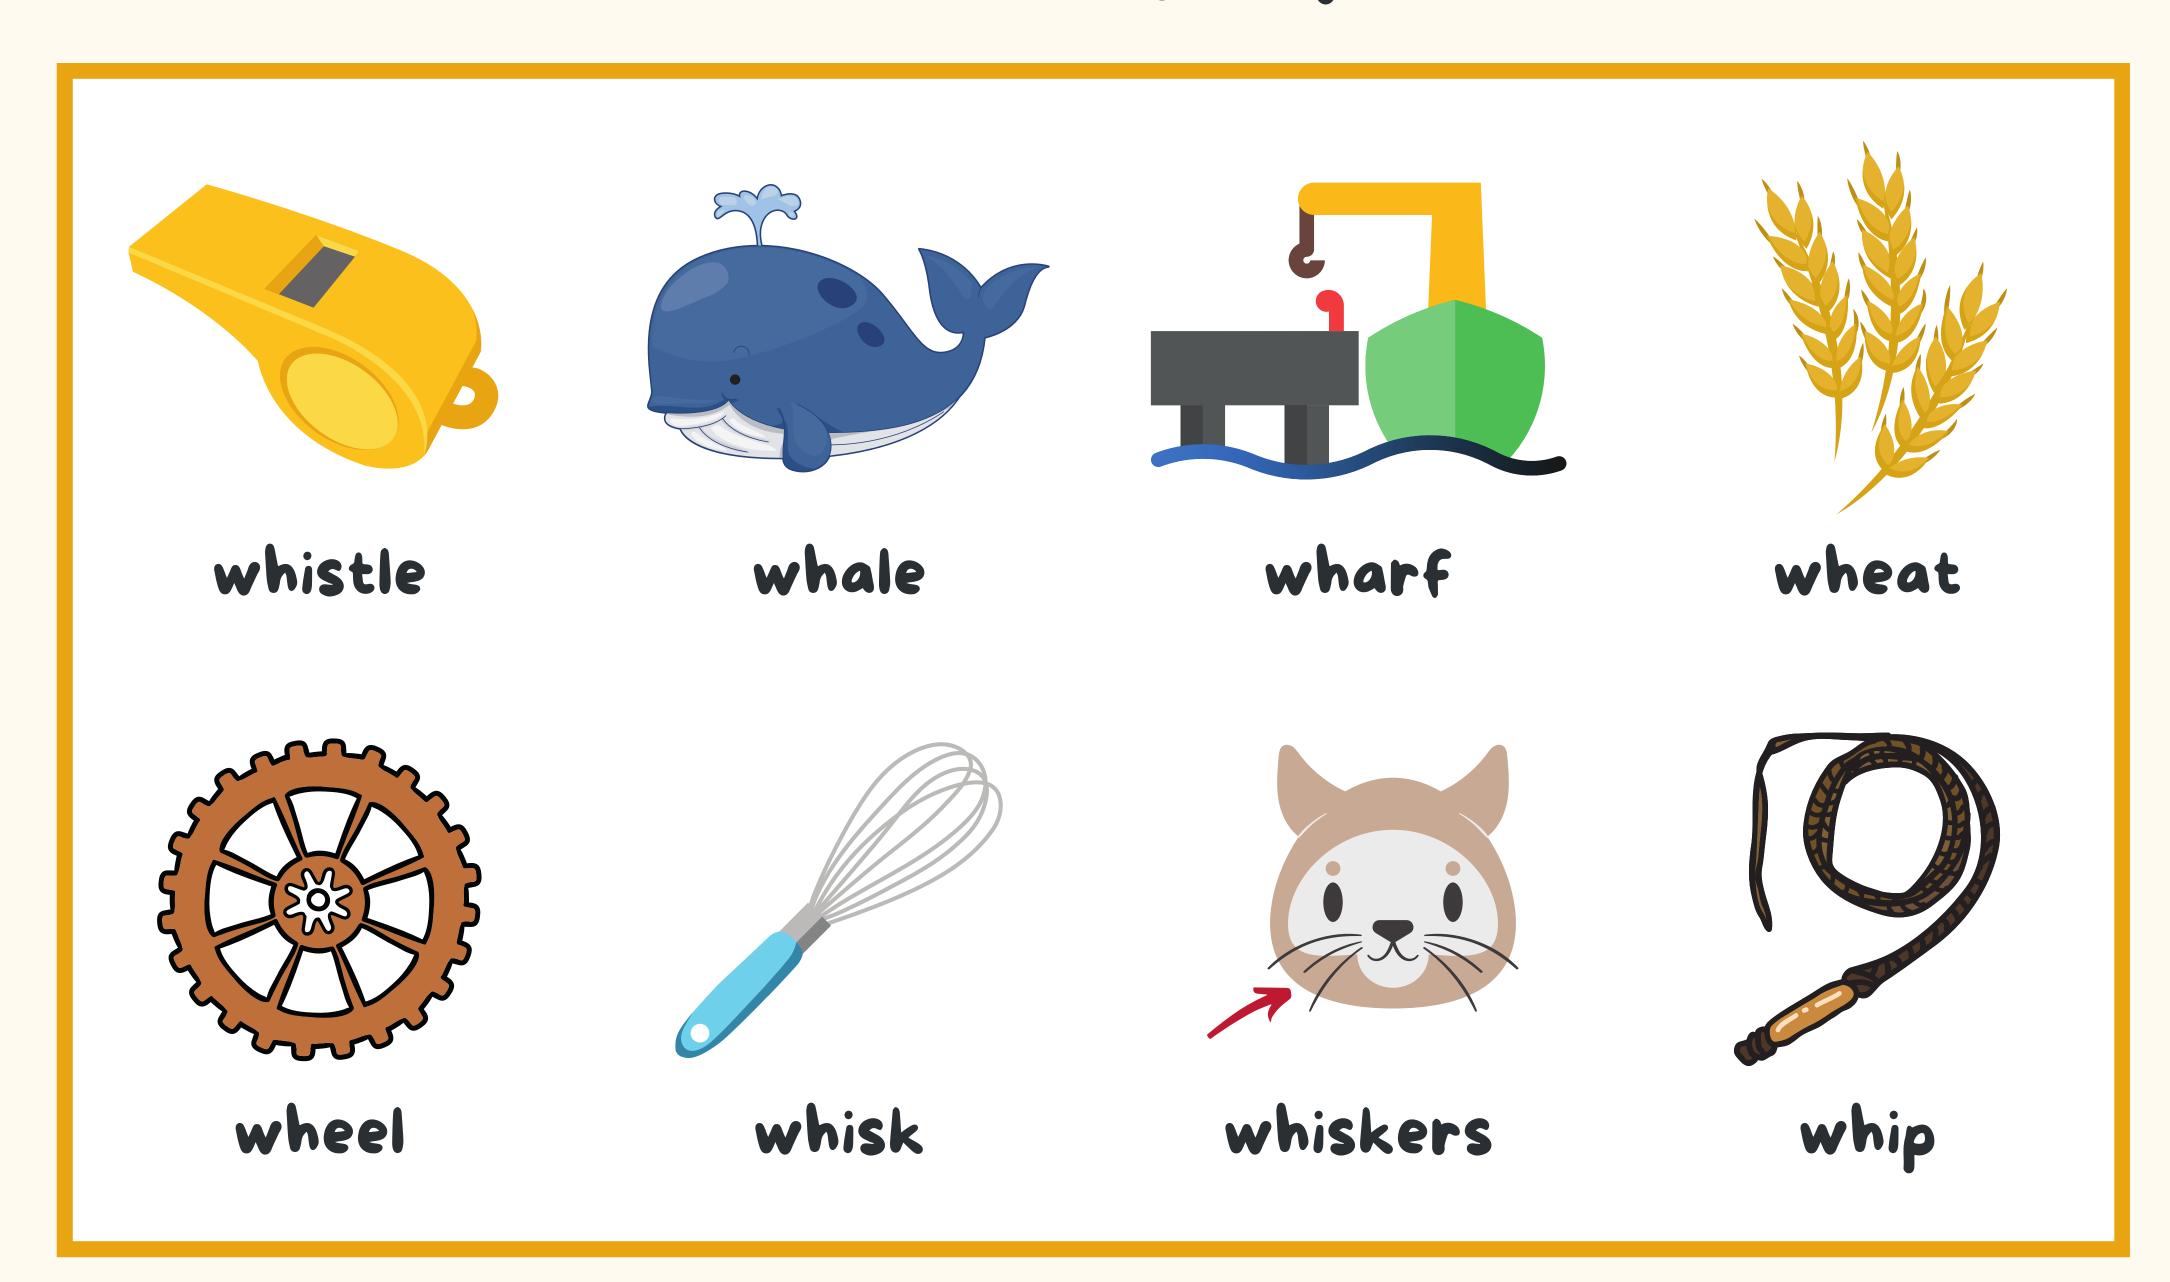

es and trace the words.











Happy Excited

Sad

Scaned

#### 2- Match the pictures with the words.











scared

happy

sad

excited

#### 3- Draw faces with different feelings. Point and say.









Name: Date:

#### **Synonyms**

Color the matching synonym of the words inside the box.















#### SHORT VOWELS

Look at the pictures and complete the words with the letter a or e.

























m\_p

n c

## ST Consonant Blend Word List



## Final SP Consonant Blend Word List



## SW Consonant Blend Word List



# SH Consonant Digraph Word List



# CH Consonant Digraph Word List



### CL Consonant Blend Word List



# CK Consonant Digraph Word List



## GL Consonant Blend Word List



### PR Consonant Blend Word List



# WH Consonant Digraph Word List