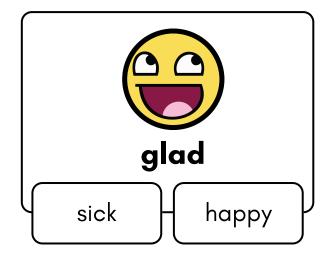

#### **Feelings**

#### 1- Look at the pictures and trace the words.











Happy Excited

Sad

Scaned

#### 2- Match the pictures with the words.











scared

happy

sad

excited

#### 3- Draw faces with different feelings. Point and say.









Name: Date:

#### **Synonyms**

Color the matching synonym of the words inside the box.















#### SHORT VOWELS

Look at the pictures and complete the words with the letter a or e.

























m\_p

n c

## ST Consonant Blend Word List



## Final SP Consonant Blend Word List



## SW Consonant Blend Word List



# SH Consonant Digraph Word List



# CH Consonant Digraph Word List



### CL Consonant Blend Word List



# CK Consonant Digraph Word List



## GL Consonant Blend Word List



### PR Consonant Blend Word List



# WH Consonant Digraph Word List