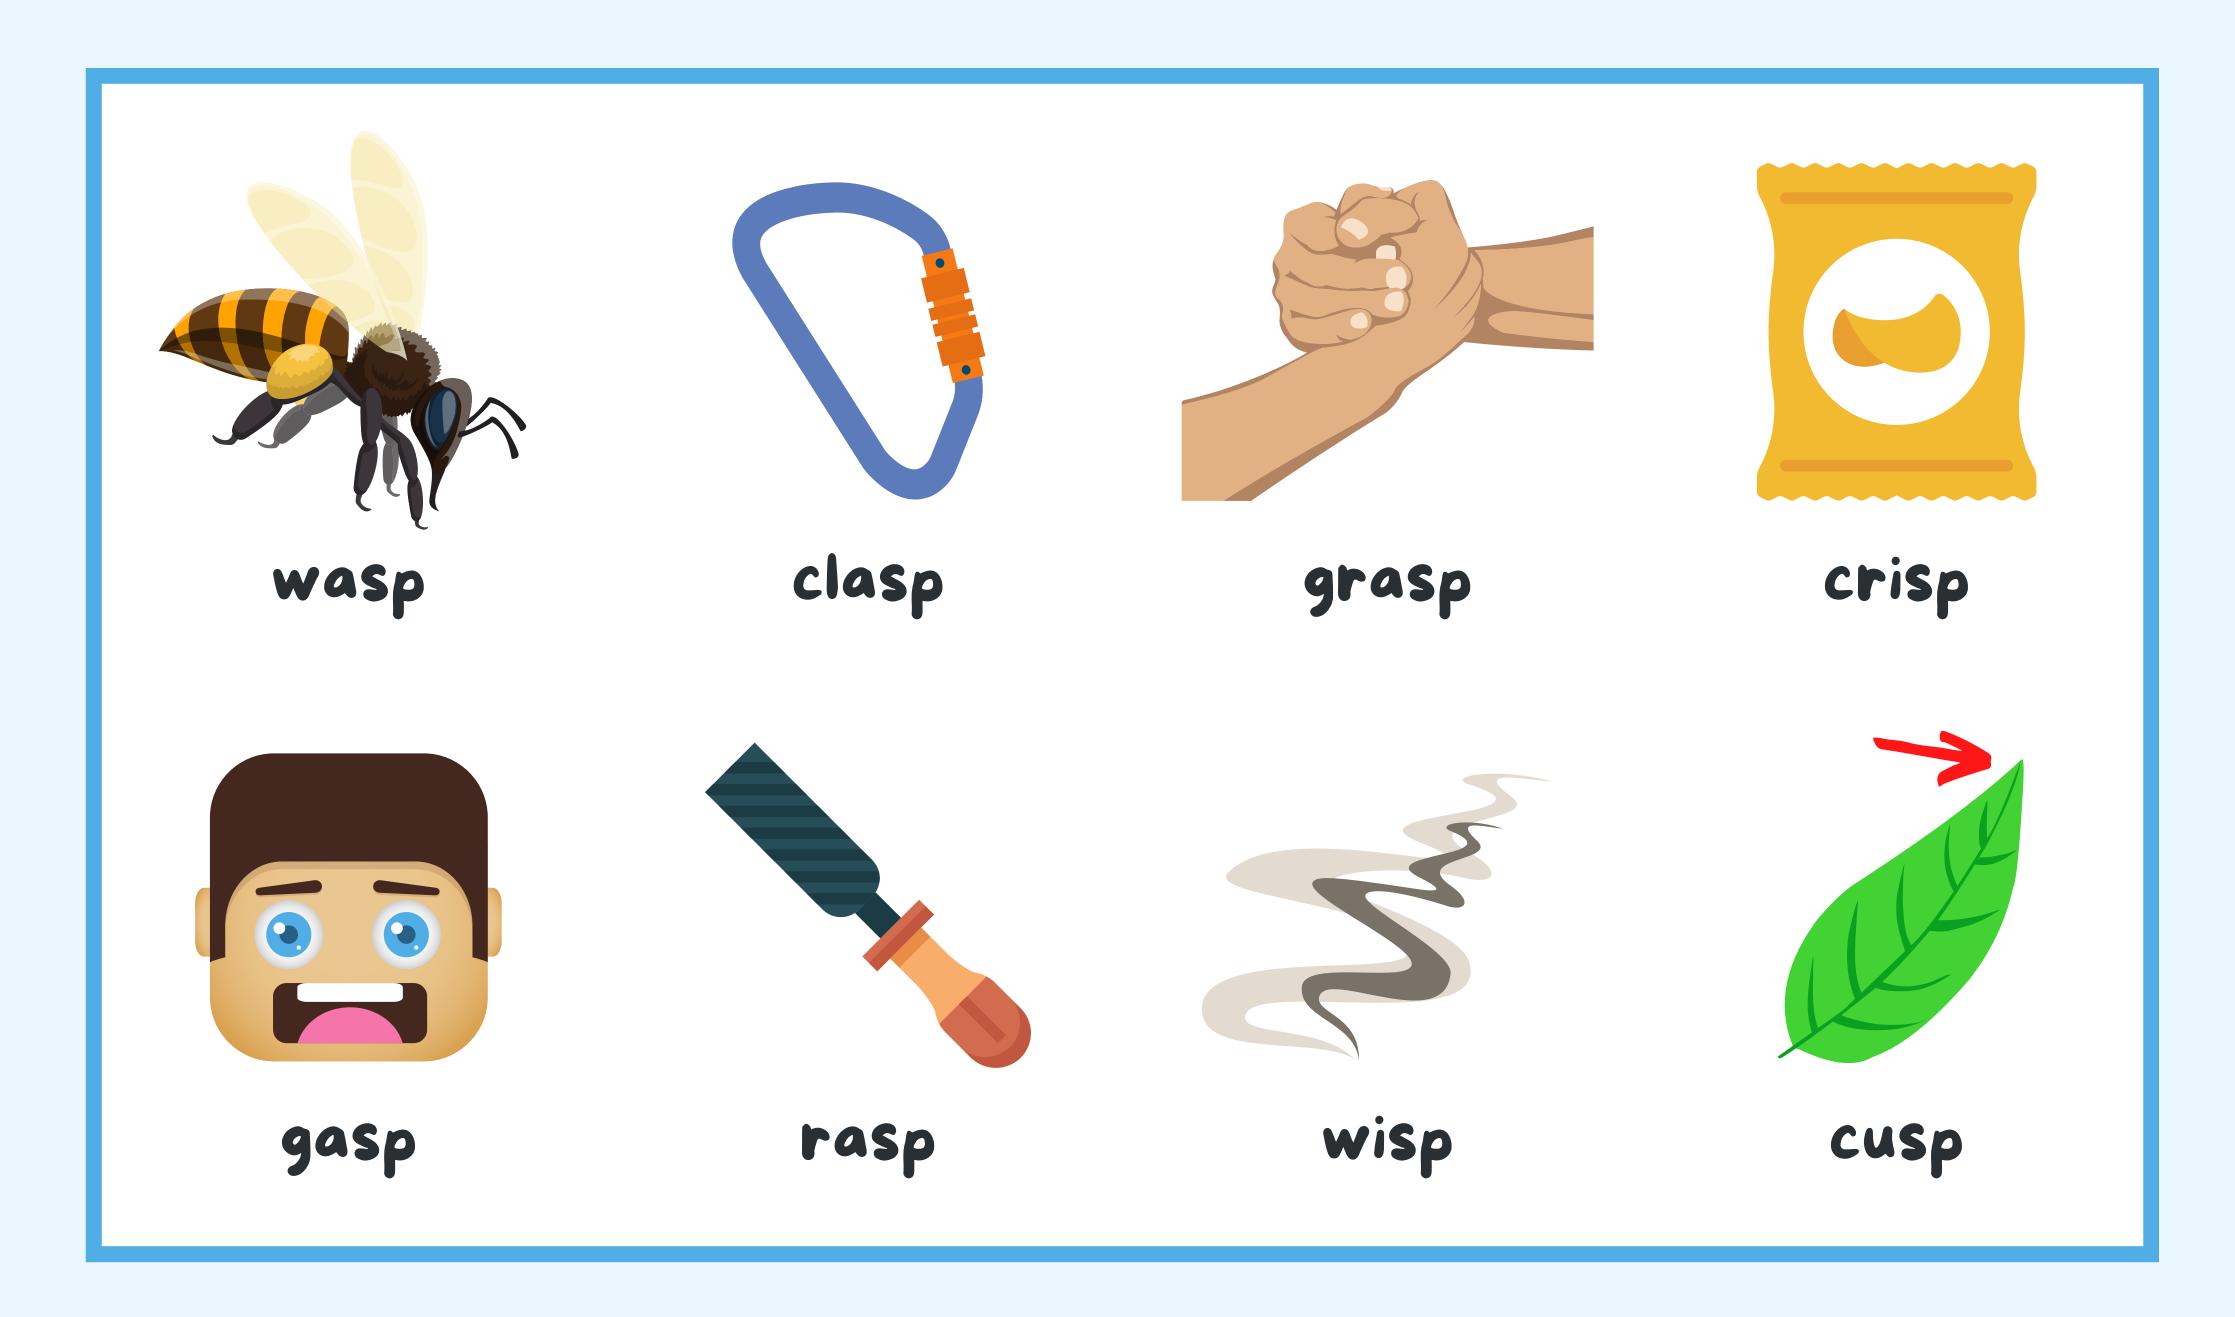

#### **Feelings**

#### 1- Look at the pictures and trace the words.











Happy Excited

Sad

Scaned

#### 2- Match the pictures with the words.











scared

happy

sad

excited

#### 3- Draw faces with different feelings. Point and say.









Name: Date:

#### **Synonyms**

Color the matching synonym of the words inside the box.















#### SHORT VOWELS

Look at the pictures and complete the words with the letter a or e.

























m\_p

n c

## ST Consonant Blend Word List



## Final SP Consonant Blend Word List



## SW Consonant Blend Word List



# SH Consonant Digraph Word List



# CH Consonant Digraph Word List



### CL Consonant Blend Word List



# CK Consonant Digraph Word List



## GL Consonant Blend Word List



### PR Consonant Blend Word List



# WH Consonant Digraph Word List