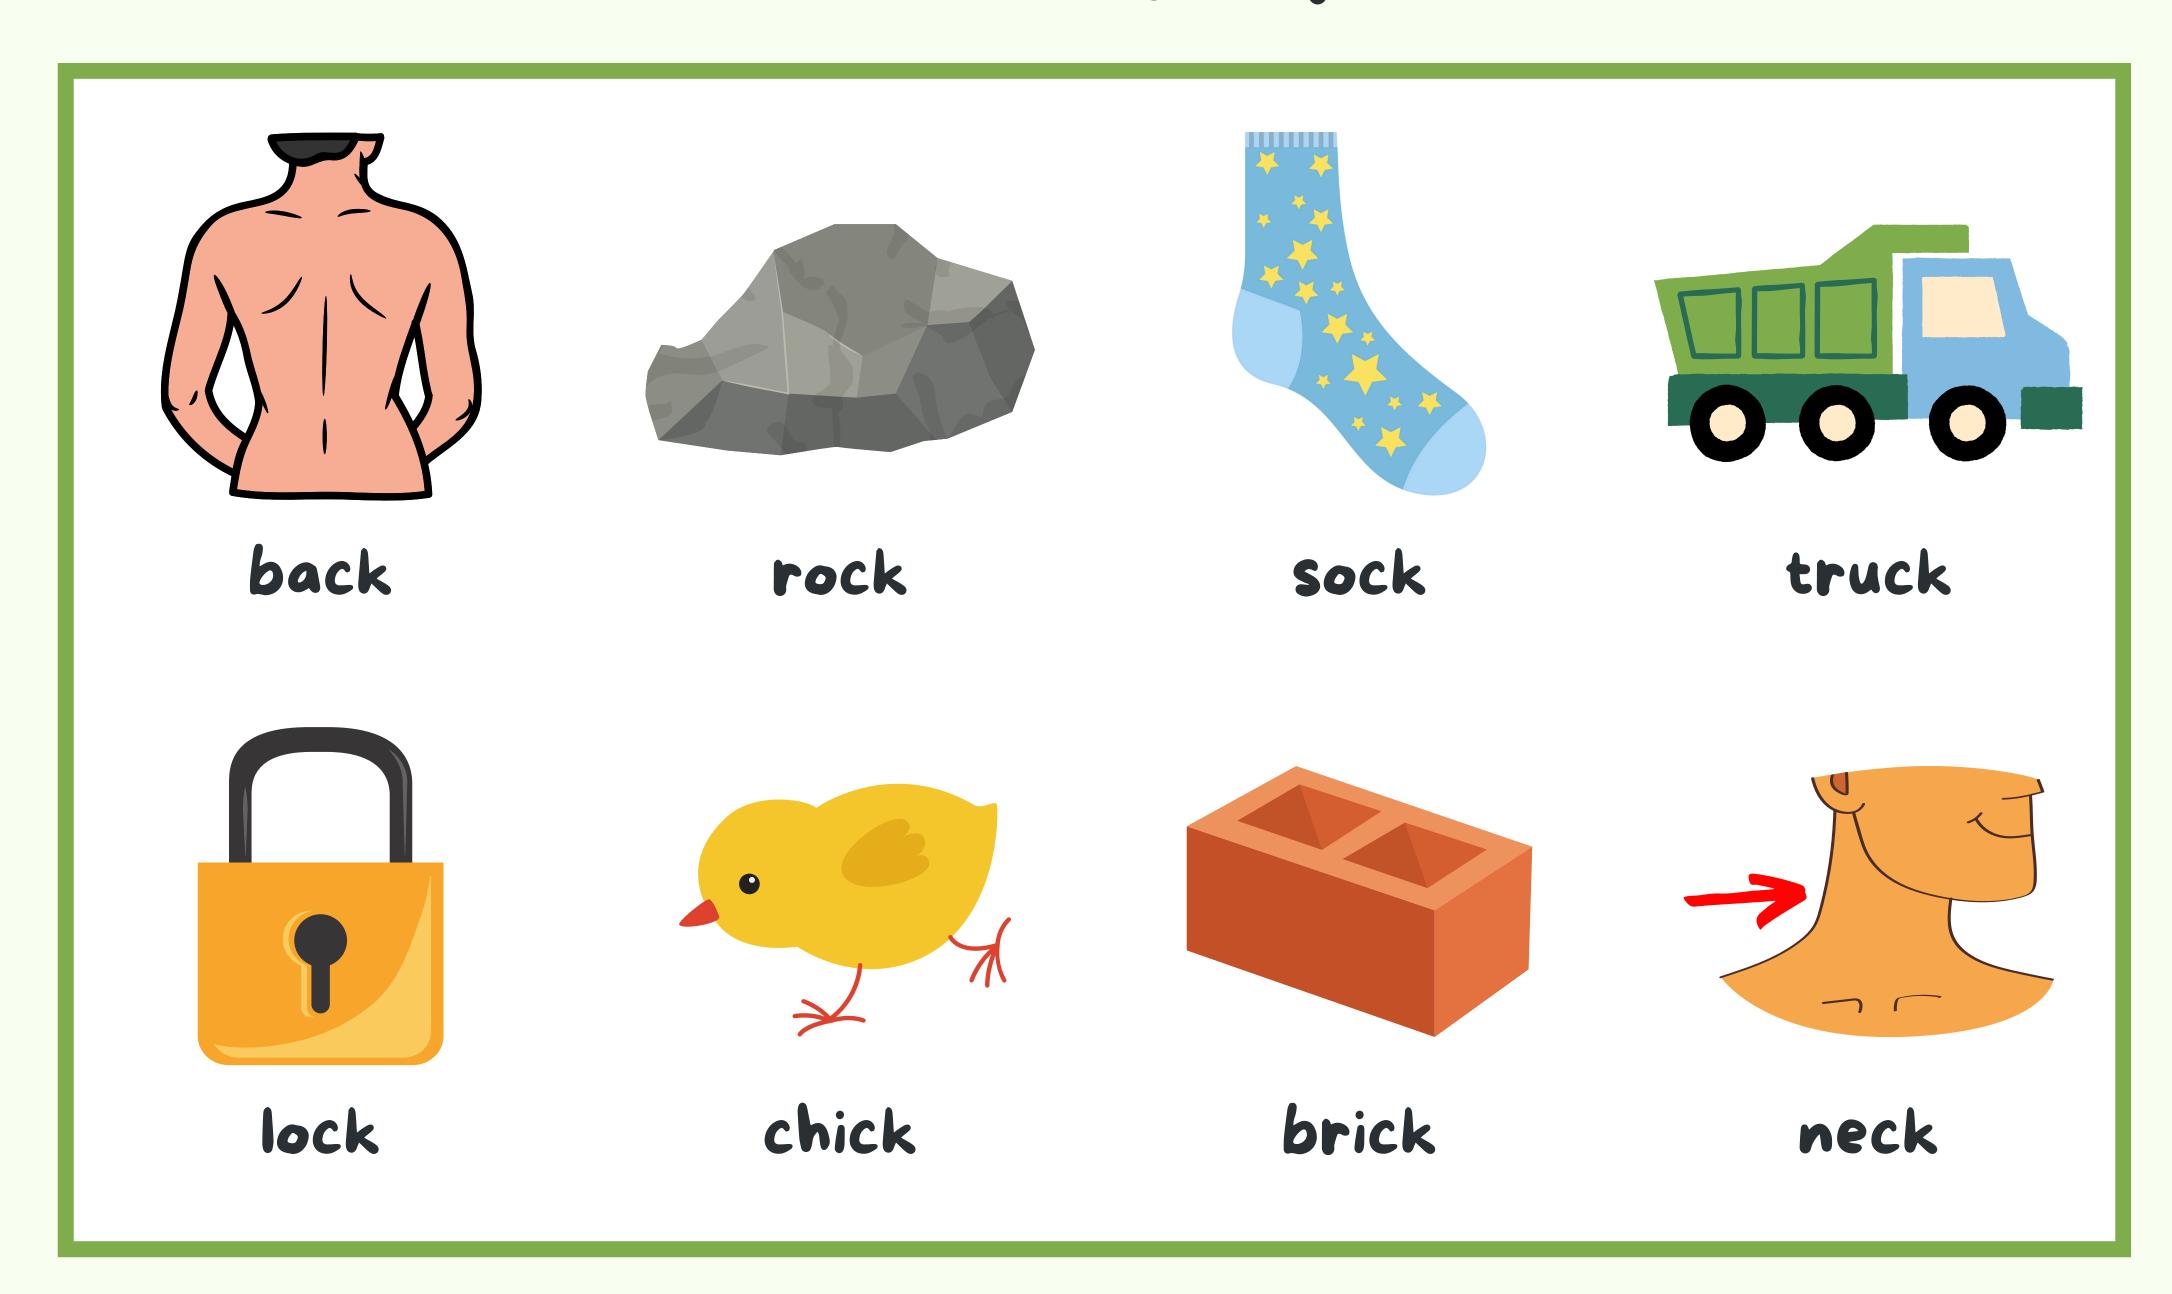

#### **Feelings**

#### 1- Look at the pictures and trace the words.











Happy Excited

Sad

Scaned

#### 2- Match the pictures with the words.











scared

happy

sad

excited

#### 3- Draw faces with different feelings. Point and say.









Name: Date:

#### **Synonyms**

Color the matching synonym of the words inside the box.















#### SHORT VOWELS

Look at the pictures and complete the words with the letter a or e.

























m\_p

n c

## ST Consonant Blend Word List



## Final SP Consonant Blend Word List



## SW Consonant Blend Word List



# SH Consonant Digraph Word List



# CH Consonant Digraph Word List



### CL Consonant Blend Word List



# CK Consonant Digraph Word List



## GL Consonant Blend Word List



### PR Consonant Blend Word List



# WH Consonant Digraph Word List