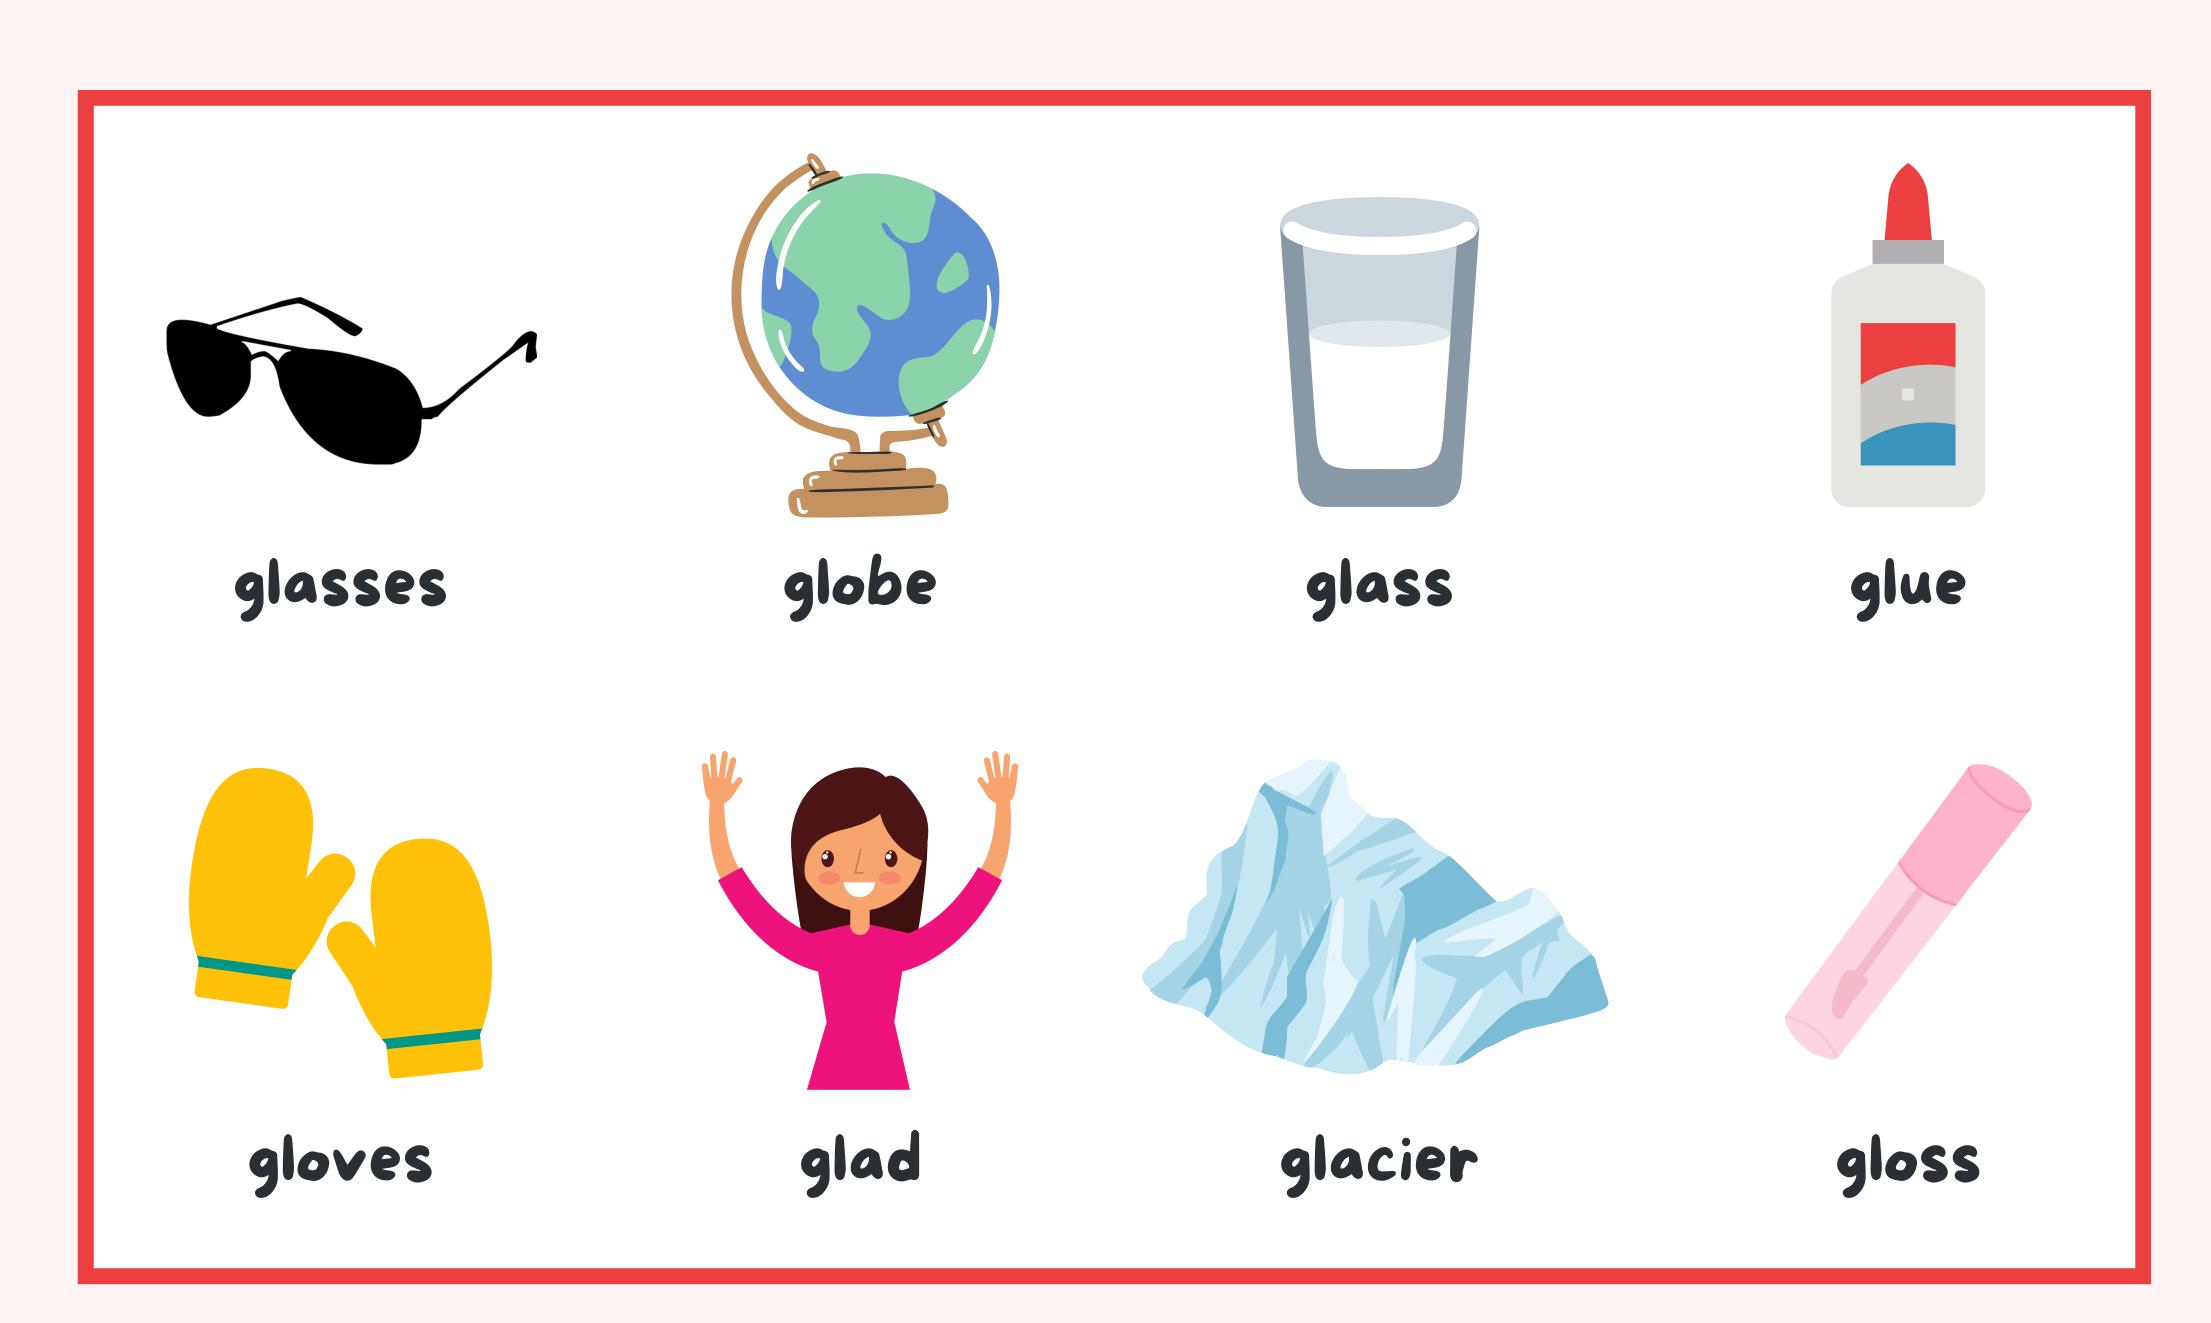

#### **Feelings**

#### 1- Look at the pictures and trace the words.











Happy Excited

Sad

Scaned

#### 2- Match the pictures with the words.











scared

happy

sad

excited

#### 3- Draw faces with different feelings. Point and say.









Name: Date:

#### **Synonyms**

Color the matching synonym of the words inside the box.















#### SHORT VOWELS

Look at the pictures and complete the words with the letter a or e.

























m\_p

n c

## ST Consonant Blend Word List



## Final SP Consonant Blend Word List



## SW Consonant Blend Word List



# SH Consonant Digraph Word List



# CH Consonant Digraph Word List



### CL Consonant Blend Word List



# CK Consonant Digraph Word List



## GL Consonant Blend Word List



### PR Consonant Blend Word List



# WH Consonant Digraph Word List