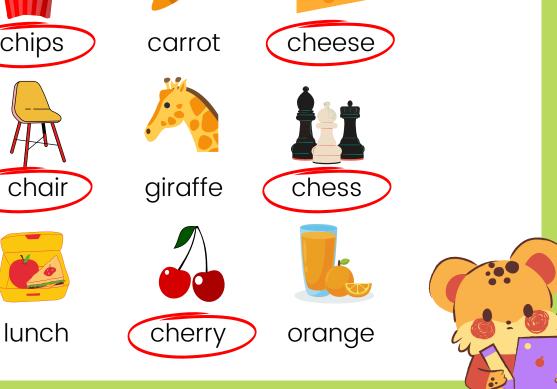

| Ρ | R | Ο | U    | Т            | S | Т    | 0    | R | Ν | S   |
| D                                                                     | F | С | 0 | Ν    | F            | 0 | V    | L    | U | Ν | Ν   |
| Α                                                                     | S | В | U | т    | Т            | E | R    | F    | L | Υ | E   |
| FLOWERS B                                                             |   |   |   | REEZ | E            |   | RAIN | IBOW | , |   | BEE |
| BLOSSOM SUNNY                                                         |   |   |   |      | LADYBUG      |   |      | RAIN |   |   |     |
| BUTTE                                                                 | Р |   | 2 |      | SPROUTS GROW |   |      |      |   |   |     |















# Initial Blends

Encircle the correct initial blended letter for the name in each picture.



### Name:

## ANIMAL PHONICS

Color the correct beginning sound of the following pictures.





ri

fin

pea

ch

ch

ch

tor

ca |tch

tea ch

ch

| KEYS                                                                  |   |   |   |   |   |   |   |    |   |   |   |    |   |
|-----------------------------------------------------------------------|---|---|---|---|---|---|---|----|---|---|---|----|---|
|                                                                       |   |   | 5 |   | S |   |   | 16 |   | h |   |    |   |
| Spring<br>Word Search<br>Can you find the words hidden in the puzzle? |   |   |   |   |   |   |   |    |   |   |   |    |   |
|