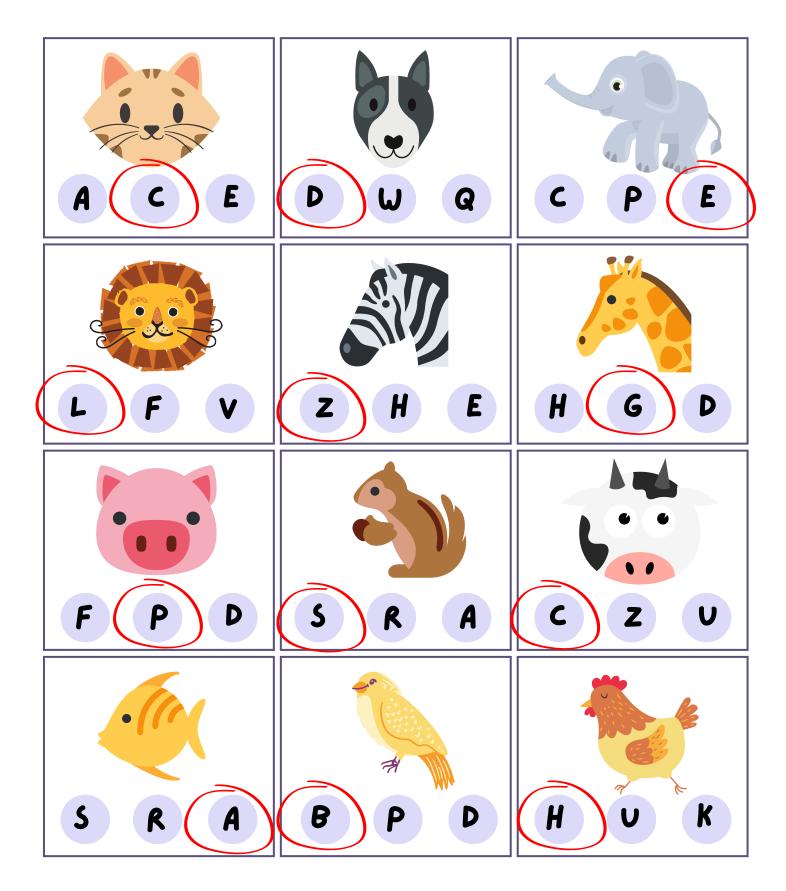

## ANIMAL PHONICS

Color the correct beginning sound of the following pictures.

We went to the beach to watch the cricket match, Had a peach for our lunch and a fish we did catch.

- Look at the letters and pictures below.
- Write 'ch' or 'tch' in the box to complete the word.

## ANIMAL PHONICS

Color the correct beginning sound of the following pictures.

ri

fin

pea

ch

ch

ch