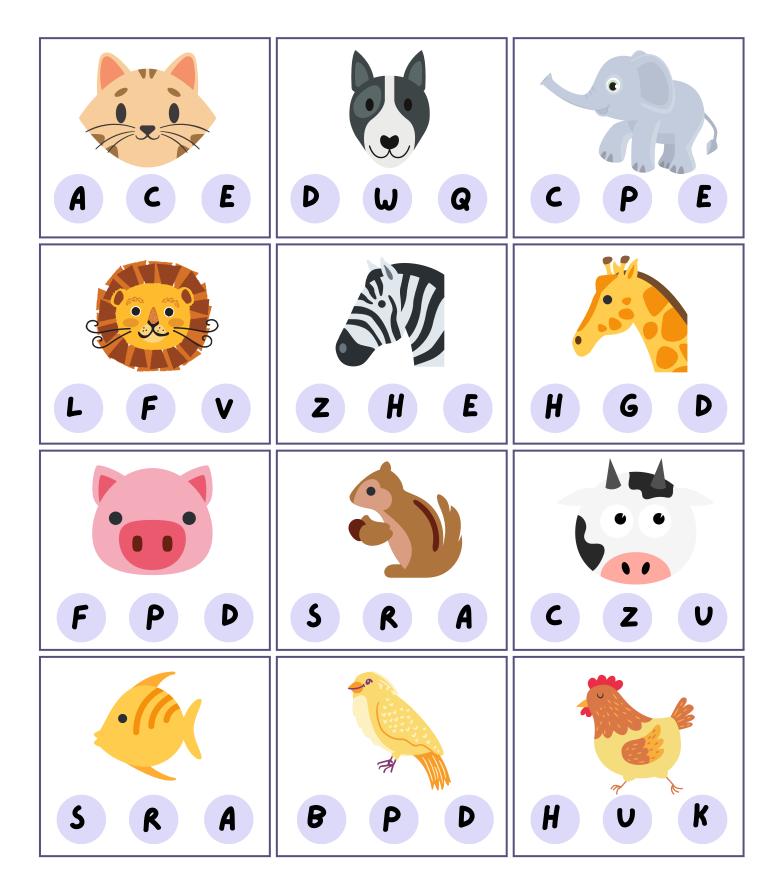

## ANIMAL PHONICS

Color the correct beginning sound of the following pictures.

We went to the beach to watch the cricket match, Had a peach for our lunch and a fish we did catch.

- Look at the letters and pictures below.
- Write 'ch' or 'tch' in the box to complete the word.

## ANIMAL PHONICS

Color the correct beginning sound of the following pictures.

ri

fin

pea

ch

ch

ch