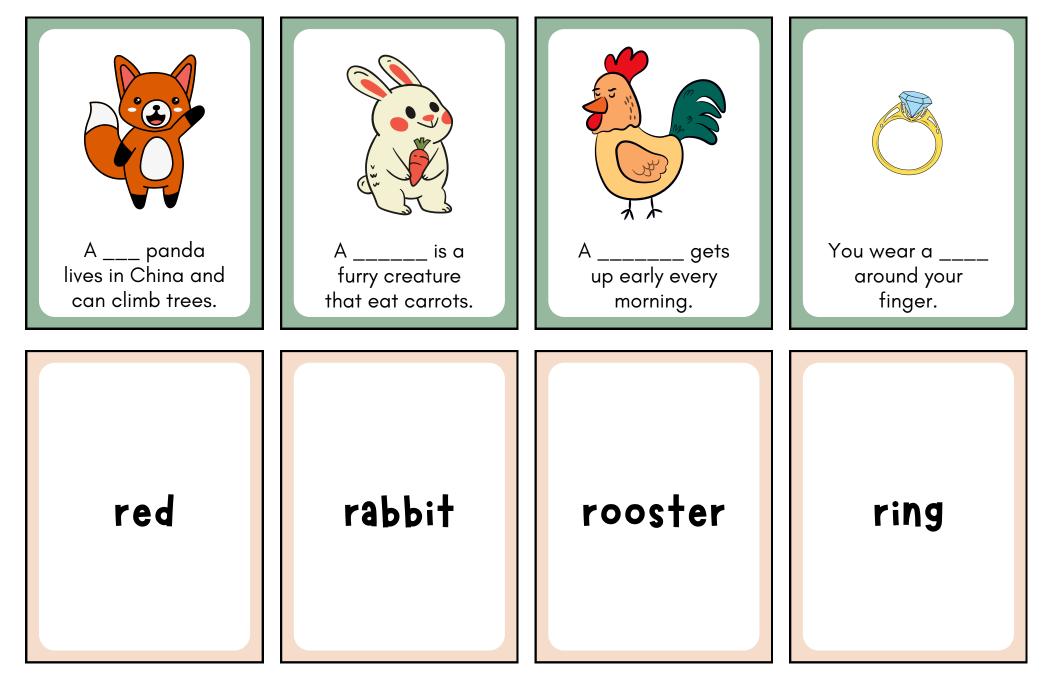

| Ρ | R | Ο | U    | Т            | S | Т    | 0    | R | Ν | S   |
| D                                                                     | F | С | 0 | Ν    | F            | 0 | V    | L    | U | Ν | Ν   |
| Α                                                                     | S | В | U | т    | Т            | E | R    | F    | L | Υ | E   |
| FLOWERS B                                                             |   |   |   | REEZ | E            |   | RAIN | IBOW | , |   | BEE |
| BLOSSOM SUNNY                                                         |   |   |   |      | LADYBUG      |   |      | RAIN |   |   |     |
| BUTTE                                                                 | Р |   | 2 |      | SPROUTS GROW |   |      |      |   |   |     |















# Initial Blends

Encircle the correct initial blended letter for the name in each picture.



### Name:

## ANIMAL PHONICS

Color the correct beginning sound of the following pictures.





ri

fin

pea

ch

ch

ch

tor

ca |tch

tea ch

ch

| KEYS                                                                  |   |   |   |   |   |   |   |    |   |   |   |    |   |
|-----------------------------------------------------------------------|---|---|---|---|---|---|---|----|---|---|---|----|---|
|                                                                       |   |   | 5 |   | S |   |   | 16 |   | h |   |    |   |
| Spring<br>Word Search<br>Can you find the words hidden in the puzzle? |   |   |   |   |   |   |   |    |   |   |   |    |   |
|