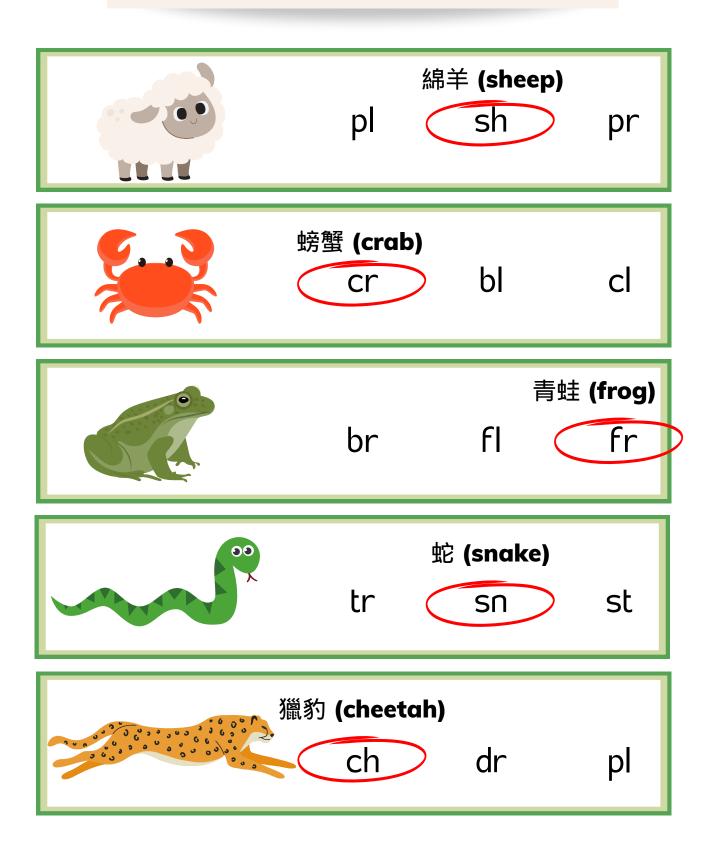

# Initial Blends

Encircle the correct initial blended letter for the name in each picture.

| pl | sh | pr |
|----|----|----|
| cr | bl | cl |
| br | fl | fr |
| tr | SN | st |
| ch | dr | pl |

# Initial Blends

Encircle the correct initial blended letter for the name in each picture.