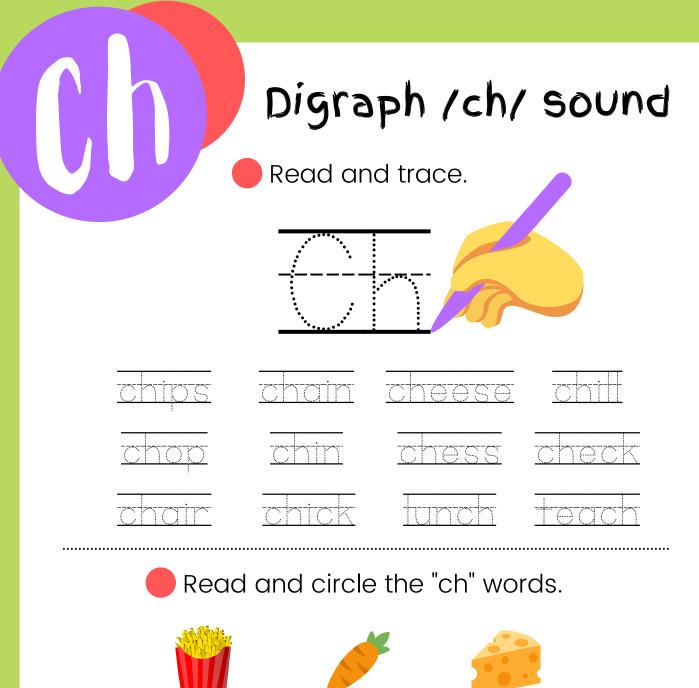

chips





lunch

carrot



giraffe



cherry

cheese



chess



#### orange





# Initial Blends

Encircle the correct initial blended letter for the name in each picture.

| pl | sh | pr |
|----|----|----|
| cr | bl | cl |
| br | fl | fr |
| tr | SN | st |
| ch | dr | pl |

### Name:

## ANIMAL PHONICS

Color the correct beginning sound of the following pictures.





We went to the beach to watch the cricket match, Had a peach for our lunch and a fish we did catch.



- Look at the letters and pictures below.
- Write 'ch' or 'tch' in the box to complete the word.



| Spring<br>Word Search<br>Can you find the words hidden in the puzzle? |   |   |   |      |              |   |      |      |   |   |     |
|-----------------------------------------------------------------------|---|---