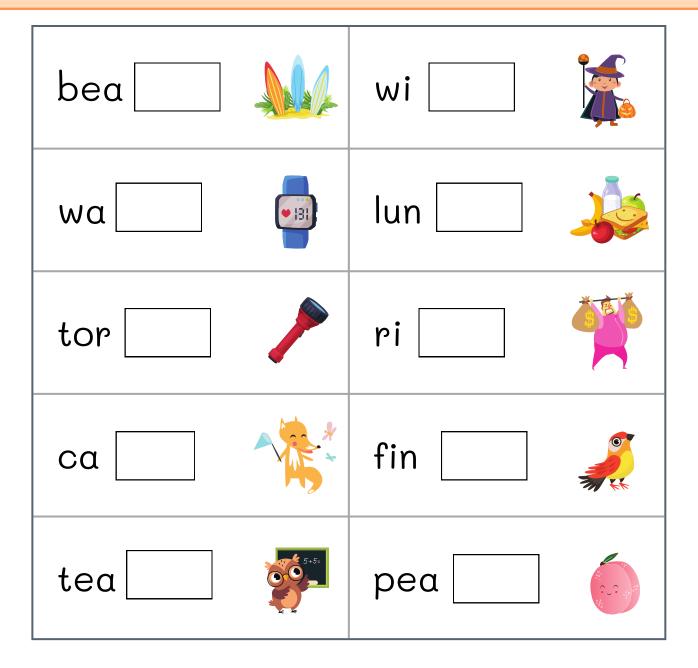

## ANIMAL PHONICS

Color the correct beginning sound of the following pictures.

ri

fin

pea

ch

ch

ch

tor

ca |tch

tea ch

ch

| KEYS                                                                  |   |   |   |   |   |   |   |    |   |   |   |    |   |
|-----------------------------------------------------------------------|---|---|---|---|---|---|---|----|---|---|---|----|---|
|                                                                       |   |   | 5 |   | S |   |   | 16 |   | h |   |    |   |
| Spring<br>Word Search<br>Can you find the words hidden in the puzzle? |   |   |   |   |   |   |   |    |   |   |   |    |   |
|                                                                       | С | S | Ν | U | R | Α |   | Ν  | В | 0 | W | D  |   |
|                                                                       | F | Ν | L | Ρ | Μ | н | Κ | Ο  | R | Т | U | Ρ  | L |
|                                                                       | L | Α | D | Υ | B | U | G | Ο  | E | I | R | I. |   |
|                                                                       | 0 | W | E | Ο | L | Α | R | В  | E | E | I | С  | L |
|                                                                       | w | В | Y | Μ | 0 | S | F | Ν  | Z | D | С | Ν  |   |
|                                                                       | E | Е | G | U | S | F | 0 | С  | E | I | Κ | I. |   |
|                                                                       | R | L | В | R | S | т | т | R  | U | S | Ο | С  |   |
|                                                                       | S | L | D | В | 0 | К | I | I  | Α | G | S | Α  |   |
|                                                                       | R | R | Ρ | R | M | W | E | С  | Т | Ţ | U | Ν  |   |
|                                                                       | S | Ρ | R | 0 | U | Т | S | т  | 0 | R | N | S  |   |
|                                                                       | D | F | С | 0 | Ν | F | 0 | V  | L | U | Ν | Ν  |   |
|                                                                       | Α | S | В | U | т | т | E | R  | F | L | Y | E  |   |