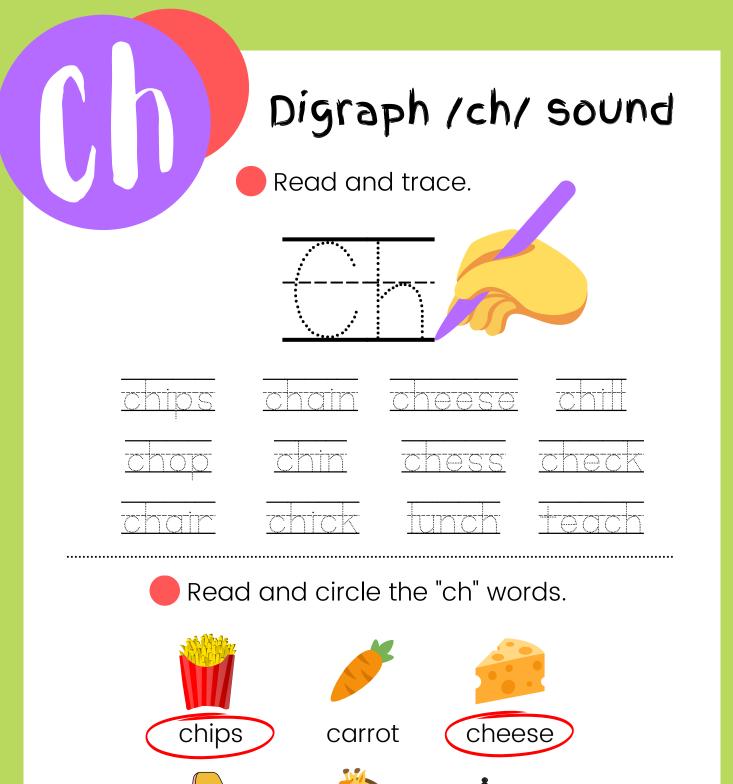

## ANIMAL PHONICS

Color the correct beginning sound of the following pictures.

We went to the beach to watch the cricket match, Had a peach for our lunch and a fish we did catch.

- Look at the letters and pictures below.
- Write 'ch' or 'tch' in the box to complete the word.